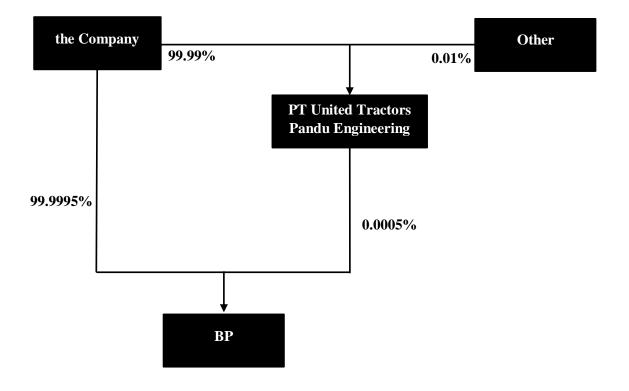

(a) The following is a chart that describes the structure of the relationship between the Company and BP:

(b) The following is the similarity of the management of the Company and BP at the time of the Increase of Share Participation was entered into: