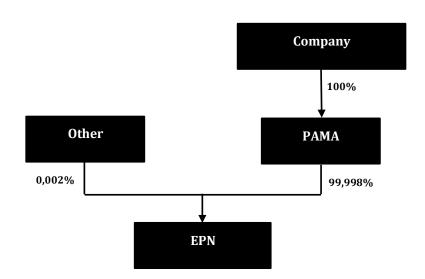

## 2. Relationship among the Parties

The affiliated relationships between PAMA and EPN are shown from PAMA's shares ownership in EPN and similarity of management as below:

(a) The following is a chart that describes the structure of the relationship between the Company, PAMA and EPN:

(b) The following is the similarity of management at the time of Increase of Shares Participation:

| Name of Company | Board of Directors                          | Board of Commissioners               |
|-----------------|---------------------------------------------|--------------------------------------|
| Company         | Director : F.X. Laksana Kesuma              | -                                    |
| PAMA            | President Director : F.X. Laksana<br>Kesuma | -                                    |
| EPN             | -                                           | Commissoner : F.X. Laksana<br>Kesuma |