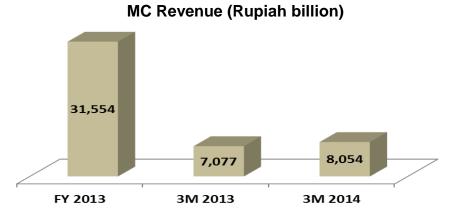

## MINING CONTRACTING Performance Overview

Pama coal production was 30.7 mio tons, up 28%, with overburden removal of 200.7 mio bcm, or down 0.2%

Revenue was Rp 8.05 trillion, up 14% The Company operates its Mining Contracting business through its subsidiary PT Pamapersada Nusantara (PAMA) with revenue market share of 45% as of March 2014 (based on internal market research).

Until March 2014, PAMA reported coal production increased 28% from 23.9 million tons to 30.7 million tons and overburden removal down 0.2% from 201.1 million bcm to 200.7 million bcm. As a result, revenue for the Mining Contracting segment rose 14% to Rp8.05 trillion from Rp7.08 trillion in the corresponding period last year.