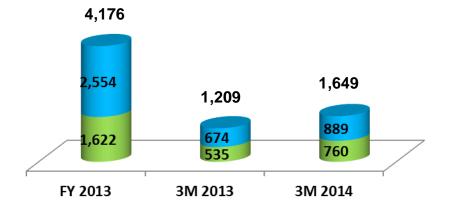

Revenue was Rp 1.41 trillion, increased 20%

Rising capacity in the Mining segment has also resulted in an increasing coal sales volume amounting 1.65 million tons, an increase of 36% on the sales volume of the first quarter 2013 at 1.21 million tons. This increased sales volume brought an increased revenue of 20% for the Mining business segment, amounting to Rp1.41 trillion and accounted for 10% of total consolidated revenue. The lower percentage increase on revenue compared to sales volume was caused by the lower average price per ton of coal in first quarter 2014.

The reduced coal sales price has negatively impacted gross profit margin to minus 6.1%.

- TTA's coal sales volume (in thousand tons)
- PMM's coal sales volume (in thousand tons)

For further information: