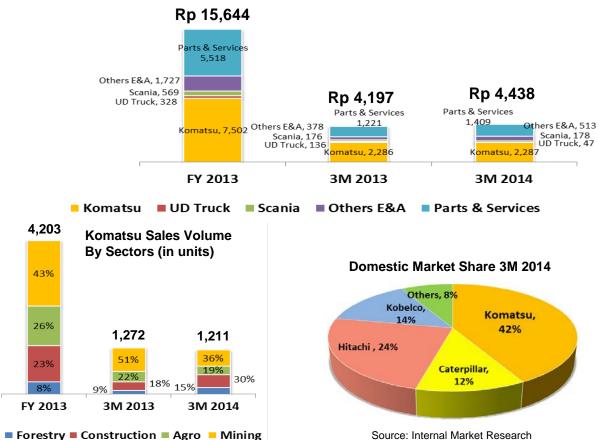

# CONSTRUCTION MACHINERY Performance Overview

Komatsu sales volume was 1,211 units, with 42% market share

Revenue was Rp 4.43 trillion, Increased 6%

Gross profit margin was 16.3% (before elimination)

As of March 2014, Komatsu sales volumes slightly fell 5% Y-o-Y to 1,211 units from corresponding period last year's volume of 1,272 units. The Company's internal market research has estimated that wholesale heavy equipment market in Indonesia also down from 2,959 units in 2013 to 2,864 units in 2014, mainly due to reduced demand from mining and plantation sectors. In the midst of tight competition, Komatsu maintained its position as market leader with a market share of 42% (source: internal market research). Among the complementary products, the Company sales volume of UD Trucks decreased from 138 units to 52 units, while Scania trucks also decreased from 123 units to 120 units.

The Company was successful in increasing sales of spare parts and heavy equipment maintenance which grew 15% to Rp1.41 trillion. This success and added with favourable exchange rate, drove the Construction Machinery business net revenue increased by 6% to Rp4.43 trillion from Rp4.20 trillion.

The increased portion of revenue from after sales service and favourable exchange rate allowed the Company to maintain gross profit margin in the midst of tight competition and successfully executed intensive marketing campaign.