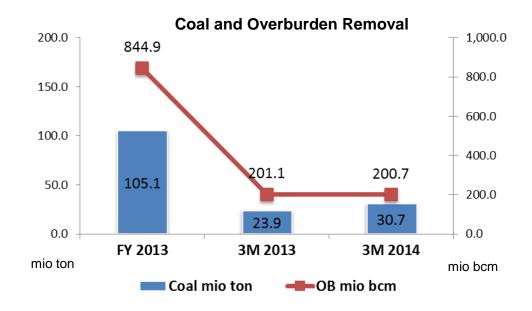

## MINING CONTRACTING Performance Overview

Pama coal production was 30.7 mio tons, up 28%, with overburden removal of 200.7 mio bcm, or down 0.2%

Revenue was Rp 8.05 trillion, up 14% The Company operates its Mining Contracting business through its subsidiary PT Pamapersada Nusantara (PAMA) with revenue market share of 45% as of March 2014 (based on internal market research).

Until March 2014, PAMA reported coal production increased 28% from 23.9 million tons to 30.7 million tons and overburden removal down 0.2% from 201.1 million bcm to 200.7 million bcm. As a result, revenue for the Mining Contracting segment rose 14% to Rp8.05 trillion from Rp7.08 trillion in the corresponding period last year.