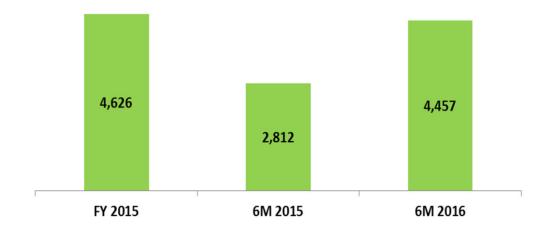

# **COAL MINING**Performance Overview

Coal sales volume reached 4.5 million tons, increased 58%

The Company's Mining business segment was operated by PT Tuah Turangga Agung (TTA). At the moment, TTA only operates one coal mining concession namely PT Asmin Bara Bronang (ABB).

Revenue was Rp 3.2 trillion, increased 35% As of June 2016, total coal sales volume increased by 58% to a total of 4.5 million tons, compared to 2.8 million tons in the same period 2015. This has caused an increase in revenue of Mining business by 35%, from Rp2.4 trillion to Rp3.2 trillion.

The Company's Mining business was able to increase its coal sales volume by increasing the coal production capacity from Asmin Bara Bronang mine and expand the Company coal trading business.

### TTA's coal sales volume (in thousand tons)

For further information: Investor Relations Attn. : Ari Setiyawan

Ph. : 62 21 2457-9999 Ext. 18048 E-Mail : ir@unitedtractors.com http://www.unitedtractors.com