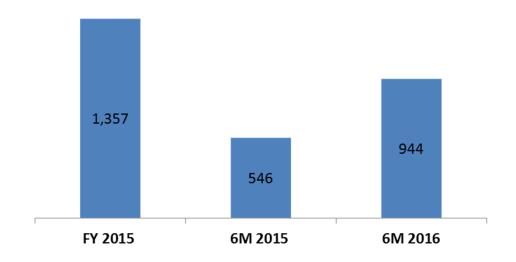

### **CONSTRUCTION INDUSTRY Performance Overview**

Revenue was Rp 943.7 billion, increased 73%

The Construction Industry business unit was represented by PT Acset Indonusa Tbk ("ACST"), which was acquired in 2015 with 50.1% share ownership. ACST is a public company and listed in the IDX since 2013.

As of June 2016, ACST booked net revenue of Rp944 billion and net profit of Rp33 billion. During first half of 2016, ACST succeeded in acquiring new contracts amounting to Rp2.4 trillion.

To support the growth of this business, ACST has raised capital of Rp600 billion, through rights issue in June 2016. The proceeds will be used for working capital and capital expenditures.

#### **Construction Industry Revenue (Rupiah billion)**

For further information: Investor Relations

E-Mail: ir@unitedtractors.com

Attn. : Ari Setiyawan : 62 21 2457-9999 Ext. 18048 http://www.unitedtractors.com