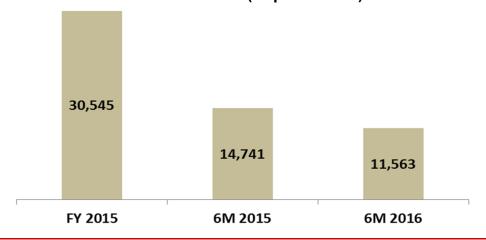

## MINING CONTRACTING Performance Overview

Pama coal production was 49.8 mio tons, down 4%, with overburden removal of 339.2 mio bcm, or down 9%

Revenue was Rp 11.6 trillion, down 22% The Company operates its Mining Contracting business through PT Pamapersada Nusantara (PAMA). As of June 2016, PAMA was able to maintain 48% revenue market share (source: internal market research).

Until first half 2016, PAMA recorded a decrease in net revenue by 22% to Rp11.6 trillion, compared to Rp14.7 trillion in the same period last year. Coal production was down 4% to 49.8 million tons from 52.0 million tons, while overburden removal was down by 9% from 373.7 million bcm to 339.2 million bcm.

#### MC Revenue (Rupiah billion)