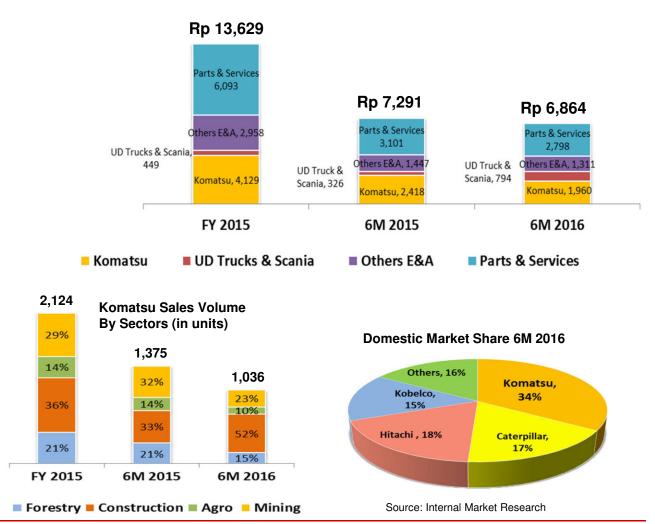

## CONSTRUCTION MACHINERY Performance Overview

Komatsu sales volume was 1,036 units, with 34% market share

Revenue was Rp 6.9 trillion, decreased 6% As of June 2016, Komatsu sales volume dropped by 25% to 1,036 units, lower compared to the sales volume in the same period last year of 1,375 units. The slowing down activity in mining, plantation, and forestry sectors caused continuous decline in the total domestic sales of heavy equipment which was down to 3,064 units for the first half of 2016 from 3,659 units. According to internal market research, Komatsu was able to maintain its market leader position with market share of 34%. On the other hand, sales volume of UT's other distributed brands such as UD Trucks was increased from 53 units to 217 units, and Scania products were increased from 188 units to 246 units.

In line with decreasing sales of heavy equipment, the revenue of spare parts and maintenance services decreased by 10% to Rp2.8 trillion. Overall, total revenue of Construction Machinery business segment during first half of 2016 recorded a decrease by 6% to Rp6.9 trillion, compared to Rp7.3 trillion in the same period last year.

#### CM Revenue Breakdown (in billion Rupiah)