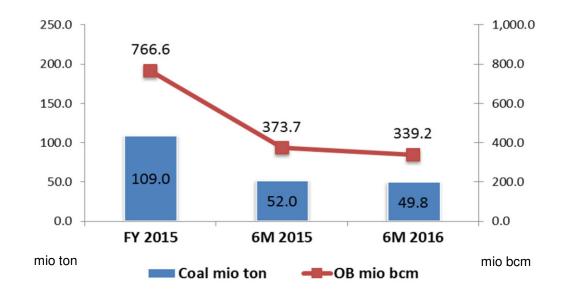

## MINING CONTRACTING Performance Overview

Pama coal production was 49.8 mio tons, down 4%, with overburden removal of 339.2 mio bcm, or down 9%

Revenue was Rp 11.6 trillion, down 22% The Company operates its Mining Contracting business through PT Pamapersada Nusantara (PAMA). As of June 2016, PAMA was able to maintain 48% revenue market share (source: internal market research).

Until first half 2016, PAMA recorded a decrease in net revenue by 22% to Rp11.6 trillion, compared to Rp14.7 trillion in the same period last year. Coal production was down 4% to 49.8 million tons from 52.0 million tons, while overburden removal was down by 9% from 373.7 million bcm to 339.2 million bcm.

#### **Coal and Overburden Removal**