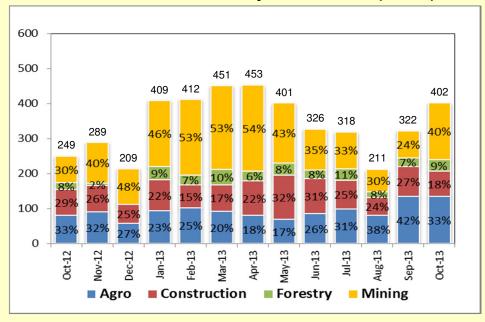

# Komatsu YTD Sales Volume (in unit)

Komatsu monthly sales volume for October 2013 was 402 units. Market share for YTD 10M 13 was 41%.

# **Historical Komatsu Monthly Sales Volume (in unit)**