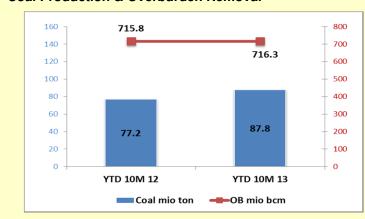

## **Coal Production & Overburden Removal**

Mining Contracting
Pamapersada Nusantara

Coal Mining
PMM and TTA Mines

### **Historical Coal Production & Overburden Removal** 81.5 12 73.8 74.6 75.5 80 68.3 66.7 10 70 50 30 20 10 Jan-13 Feb-13 Apr-13 May-13 Jun-13 Jul-13 Des-12 Coal —OB mio ton mio bcm