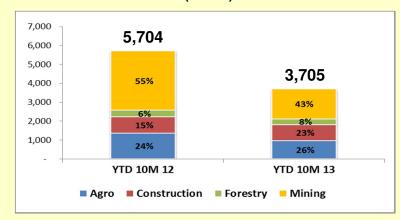

# Komatsu YTD Sales Volume (in unit)



Komatsu monthly sales volume for October 2013 was 402 units. Market share for YTD 10M 13 was 41%.

## **Coal Production & Overburden Removal**



Mining Contracting
Pamapersada Nusantara

Coal Mining
PMM and TTA Mines



# UNITED TRACTORS Historical Performance



Construction Machinery

# **Historical Komatsu Monthly Sales Volume (in unit)**



### **Historical Coal Production & Overburden Removal** 81.5 12 73.8 74.6 75.5 80 68.3 66.7 10 70 50 30 20 10 Jan-13 Feb-13 Apr-13 May-13 Jun-13 Jul-13 Des-12 Coal —OB mio ton mio bcm

# Mining Contracting Pamapersada Nusantara