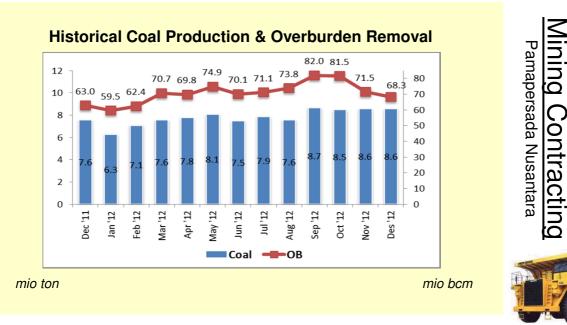

## **UNITED TRACTORS Operational Updates as of December 2012**

## Komatsu YTD Sales Volume (in unit)



Komatsu monthly sales volume for December 2012 was 209 units. Market share for YTD 12M 12 was 43%.





**Coal Sales Volume** 400 350 336 326 327 308 300 294 89 89 300 260 236 22 1892 204 219 20200 05 DC 10 200 100 0 Des '11 Mar '12 May '12 June '12 July '12 Nov '12 Jan '12 Feb '12 Apr '12 Aug '12 Sep '12 Oct '12 Dec '12 PMM (in thousand tons) TTA (in thousand tons) YTD 12M 11: 4,489,000 tons YTD 12M 12: 5,573,000 tons

## (in 000 ton)

Construction Machinery United Tractors

Coal Mining PMM and TTA Mines







Prepared by Ari Setiyawan -- Investor Relations Dept. - aris@unitedtractors.com