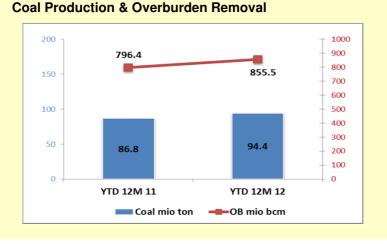

## **UNITED TRACTORS Operational Updates as of December 2012**

## Komatsu YTD Sales Volume (in unit)



Komatsu monthly sales volume for December 2012 was 209 units. Market share for YTD 12M 12 was 43%.





**Coal Sales Volume** 400 350 336 326 327 308 300 294 89 89 300 260 236 22 1892 204 219 20200 05 DC 10 200 100 0 Des '11 Mar '12 May '12 June '12 July '12 Nov '12 Jan '12 Feb '12 Apr '12 Aug '12 Sep '12 Oct '12 Dec '12 PMM (in thousand tons) TTA (in thousand tons) YTD 12M 11: 4,489,000 tons YTD 12M 12: 5,573,000 tons

## (in 000 ton)

Construction Machinery United Tractors

Coal Mining PMM and TTA Mines







Prepared by Ari Setiyawan -- Investor Relations Dept. - aris@unitedtractors.com