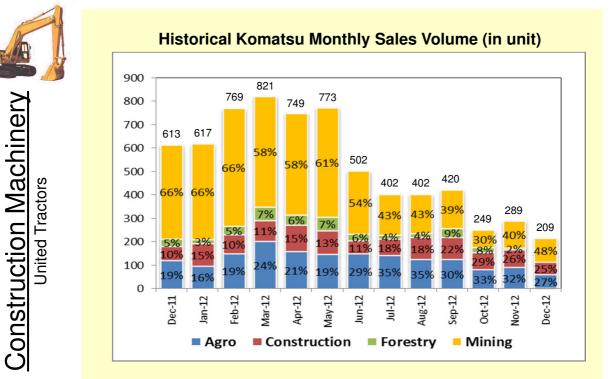

## Komatsu YTD Sales Volume (in unit)

Komatsu monthly sales volume for December 2012 was 209 units. Market share for YTD 12M 12 was 43%.

**Coal Sales Volume** 400 350 336 326 327 308 300 294 89 89 300 260 236 22 1892 204 219 20200 05 DC 10 200 100 0 Des '11 Mar '12 May '12 June '12 July '12 Nov '12 Jan '12 Feb '12 Apr '12 Aug '12 Sep '12 Oct '12 Dec '12 PMM (in thousand tons) TTA (in thousand tons) YTD 12M 11: 4,489,000 tons YTD 12M 12: 5,573,000 tons