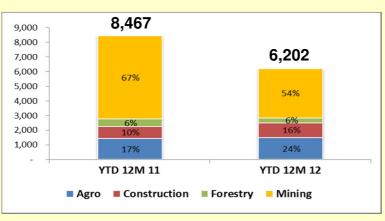

## Komatsu YTD Sales Volume (in unit)

Komatsu monthly sales volume for December 2012 was 209 units. Market share for YTD 12M 12 was 43%.

**Coal Sales Volume** 400 350 336 326 327 308 300 294 89 89 300 260 236 22 1892 204 219 20200 05 DC 10 200 100 0 Des '11 Mar '12 May '12 June '12 July '12 Nov '12 Jan '12 Feb '12 Apr '12 Aug '12 Sep '12 Oct '12 Dec '12 PMM (in thousand tons) TTA (in thousand tons) YTD 12M 11: 4,489,000 tons YTD 12M 12: 5,573,000 tons