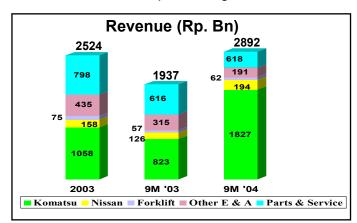

### CM revenue was up by 49%

In the first nine months of 2004, Construction Machinery division (CM) recorded revenue of IDR 2.89 trillion, or 49% higher than IDR 1.94 trillion last year. The increase was due to more than 60% upsurge of Komatsu heavy equipment sales. However, sales of parts and services only showed a small growth of 11.3% y.o.y.

## A slight decrease in margins

Despite the high equipment sales, CM recorded lower gross profit and operating profit margin of 17.0% and 7.2%, respectively, as compared to 17.8% and 7.4% recorded in September 2003. The decrease was contributed by the increased portion of sales equipment and lower gross profit margin in service business.