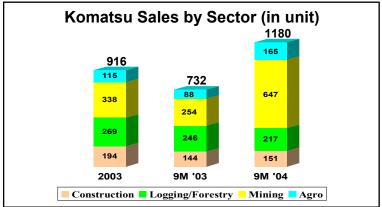

### Closing in to the Year's Target

Driven by the country's relentless demand of heavy equipments, sales of 1180 Komatsu units during the first nine months of 2004 have exceeded the total number of units sold for the whole year 2003 of 916 units. This achievement presents an assurance and confidence for PT United Tractors Tbk (UT/ Company) to be able to attain the targeted sales volume at the end of the year.

# Sales of Komatsu equipment were raised by 61.2%

Exceptional growth in mining sector serves as the main driver of Komatsu sales. As of September 2004, UT has sold 1180 units of Komatsu, a significant increase from 732 units sold on September 2003. In terms of market share, Komatsu still leads by taking in 41.6% of the market. Compared to last year, agro and construction sectors have shown increased sales volume, while sales to forestry was slightly lower. Sales of Nissan Diesel truck continues its strengthening pattern, reaching 283 units, or a grow by 41% y.o.y, while sales of Komatsu and Patria forklifts has only managed to show a small increase of 3%, from 363 units last year to 374 units, due to strong market competition.