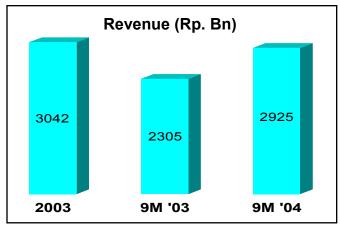

MC revenue reached IDR 2.9 trio

Mining Contracting division (MC) under PT Pamapersada Nusantara (Pama) recorded revenue of IDR 2.92 trillion, or 26.9% higher than IDR 2.30 trillion revenue of September 2003, contributed by the division's increasing production.