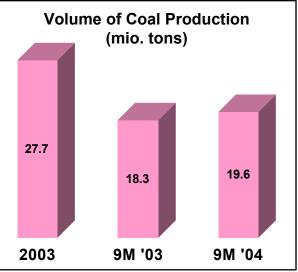

Production of coal increased by 7% y.o.y

Of Pama's total revenue, 96% was contributed by coal production. As of September 2004, Pama has produced 19.6 million tons of coal and 127.9 million bcm overburden, as compared to 18.3 million tons of coal and 91.1 million bcm overburden last year.