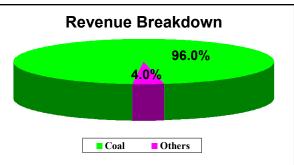

Production of coal increased by 7% y.o.y

Of Pama's total revenue, 96% was contributed by coal production. As of September 2004, Pama has produced 19.6 million tons of coal and 127.9 million bcm overburden, as compared to 18.3 million tons of coal and 91.1 million bcm overburden last year.