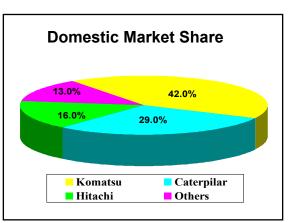

# Sales of Komatsu equipment were raised by 61.2%

Exceptional growth in mining sector serves as the main driver of Komatsu sales. As of September 2004, UT has sold 1180 units of Komatsu, a significant increase from 732 units sold on September 2003. In terms of market share, Komatsu still leads by taking in 41.6% of the market. Compared to last year, agro and construction sectors have shown increased sales volume, while sales to forestry was slightly lower. Sales of Nissan Diesel truck continues its strengthening pattern, reaching 283 units, or a grow by 41% y.o.y, while sales of Komatsu and Patria forklifts has only managed to show a small increase of 3%, from 363 units last year to 374 units, due to strong market competition.