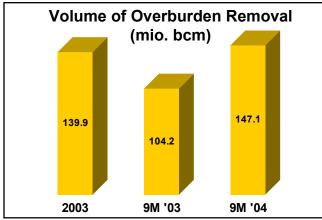

Production of coal increased by 7% y.o.y

Of Pama's total revenue, 96% was contributed by coal production. As of September 2004, Pama has produced 19.6 million tons of coal and 127.9 million bcm overburden, as compared to 18.3 million tons of coal and 91.1 million bcm overburden last year.