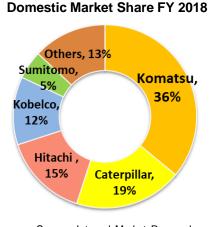

## CONSTRUCTION MACHINERY Performance Overview

Komatsu sales volume was 4,879 units

Revenue was Rp 29.6 trillion, increased 20% Construction Machinery recorded an increase in Komatsu sales volume by 29% reaching 4,879 units compared to 3,788 units in 2017. This increase was driven by the increasing demand across all sectors. Komatsu maintained its position as market leader of heavy equipment with 36% market share (source: internal market research). In addition, to extend the life cycle and to maintain the performance of heavy equipment, sales of spare parts and heavy equipment services also increased by 32% to Rp9.4 trillion.

Source: Internal Market Research