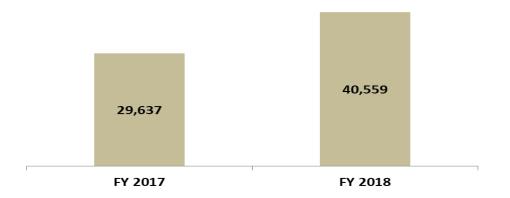

### MINING CONTRACTING Performance Overview

Pama coal production was 125.1 mio tons, up 11%, with overburden removal of 979.4 mio bcm, or up 22%

Revenue was Rp 40.6 trillion, up 37% UT's Mining Contracting business line is carried out through PT Pamapersada Nusantara (PAMA). Subsidiary under PAMA that also provides additional support and services in mining contracting is PT Kalimantan Prima Persada (KPP).

In 2018, PAMA managed to record revenues of Rp40.6 trillion, grew by 37% from Rp 29.6 trillion in 2017. The increase in revenue was driven by 11% increase in coal production from 112.6 million tons to 125.1 million tons, and 22% increase in overburden removal volume, from 800.8 million bcm to 979.4 million bcm.

#### MC Revenue (Rupiah billion)