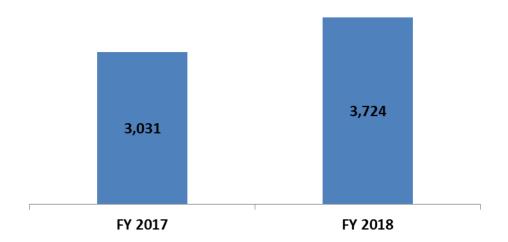

# CONSTRUCTION INDUSTRY Performance Overview

Revenue was Rp 3.7 trillion, increased 23%, net income was Rp 18 billion, decreased 88%

The Construction Industry business unit was represented by PT Acset Indonusa Tbk (ACSET). In 2018, ACSET reported net revenue of Rp3.7 trillion, compared to Rp3.0 trillion in 2017, while net profit declined to Rp18 billion from Rp154 billion due to several changes in ongoing projects which resulted in recognition of increased construction and financial costs. During 2018, ACSET has secured new contracts worth of Rp1.6 trillion.

### Construction Industry Revenue (Rupiah billion)

For further information: Investor Relations Attn. : Ari Setiyawan

Ph. : 62 21 2457-9999 Ext. 18048 E-Mail : ir@unitedtractors.com http://www.unitedtractors.com