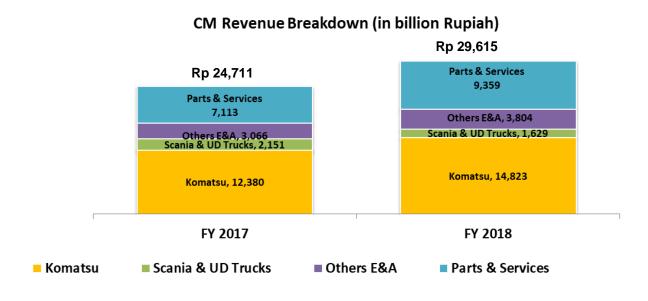

## CONSTRUCTION MACHINERY Performance Overview

Komatsu sales volume was 4,879 units

Revenue was Rp 29.6 trillion, increased 20% Construction Machinery recorded an increase in Komatsu sales volume by 29% reaching 4,879 units compared to 3,788 units in 2017. This increase was driven by the increasing demand across all sectors. Komatsu maintained its position as market leader of heavy equipment with 36% market share (source: internal market research). In addition, to extend the life cycle and to maintain the performance of heavy equipment, sales of spare parts and heavy equipment services also increased by 32% to Rp9.4 trillion.

Sales volume of UT's other distributed brands, such as UD Trucks was increased from 700 units to 808 units, while Scania products was decreased from 1,116 units to 792 units. In total, Construction Machinery business line recorded an increase in revenue by 20% to Rp29.6 trillion, compared to Rp24.7 trillion in 2017.