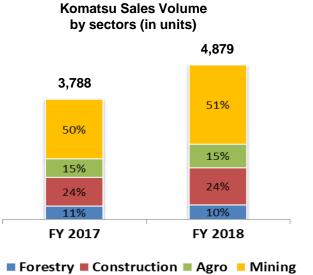

Heavy Equipment sales under the Construction Machinery segment recorded an increase of 29% in Komatsu sales volume to 4,879 units from 3,788 units. Sales of spare parts and maintenance services increased by 32% to Rp9.4 trillion. The overall Construction Machinery business revenues grew 20% to Rp29.6 trillion. Mining Contracting business segment posted 37% increase in net revenue to Rp40.6 trillion, with 125.1 million tons of coal production and 979.4 million bcm of overburden removal. Mining business segment recorded increased coal sales volume by 11% to 7.0 million tons, and net revenue increased by 49% to Rp10.7 trillion due to higher average coal selling price. The fourth segment, Construction Industry, recorded 23% net revenue growth to Rp3.7 trillion with new contract value of Rp1.6 trillion.

## CONSTRUCTION MACHINERY Performance Overview

Komatsu sales volume was 4,879 units

Revenue was Rp 29.6 trillion, increased 20% Construction Machinery recorded an increase in Komatsu sales volume by 29% reaching 4,879 units compared to 3,788 units in 2017. This increase was driven by the increasing demand across all sectors. Komatsu maintained its position as market leader of heavy equipment with 36% market share (source: internal market research). In addition, to extend the life cycle and to maintain the performance of heavy equipment, sales of spare parts and heavy equipment services also increased by 32% to Rp9.4 trillion.