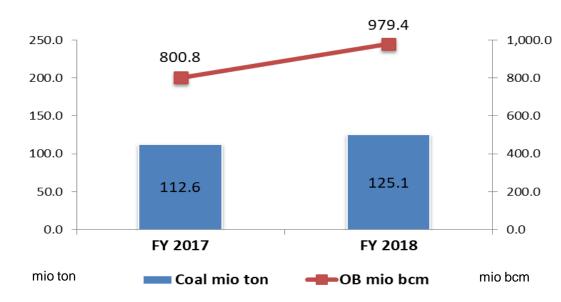

### MINING CONTRACTING Performance Overview

Pama coal production was 125.1 mio tons, up 11%, with overburden removal of 979.4 mio bcm, or up 22%

Revenue was Rp 40.6 trillion, up 37% UT's Mining Contracting business line is carried out through PT Pamapersada Nusantara (PAMA). Subsidiary under PAMA that also provides additional support and services in mining contracting is PT Kalimantan Prima Persada (KPP).

In 2018, PAMA managed to record revenues of Rp40.6 trillion, grew by 37% from Rp 29.6 trillion in 2017. The increase in revenue was driven by 11% increase in coal production from 112.6 million tons to 125.1 million tons, and 22% increase in overburden removal volume, from 800.8 million bcm to 979.4 million bcm.