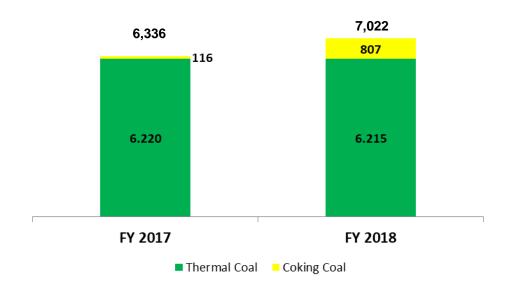

### COAL MINING Performance Overview

Coal sales volume reached 7.0 million tons, increased 11%

Revenue was Rp 10.7 trillion, increased 49% The Company's Mining business segment was operated by PT Tuah Turangga Agung (TTA). Currently, TTA operates coal mines under management of PT Asmin Bara Bronang (ABB), PT Telen Orbit Prima (TOP), and PT Suprabari Mapanindo Mineral (SMM). SMM is a coking coal concession in Central Kalimantan, and has started its commercial production in late 2017.

In 2018, TTA recorded total coal sales volume of 7.0 million tons including 807 thousand tons of coking coal from SMM and 1.3 million tons from coal trading business, compared to 6.3 million tons in 2017. Mining business revenue was increased by 49% to Rp10.7 trillion from Rp7.2 trillion, due to a significant increase in average coal selling price in.

#### TTA's coal sales volume (in thousand tons)