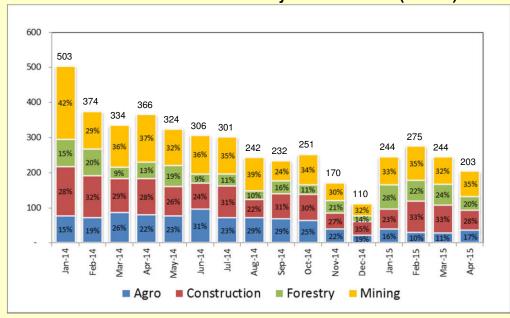

### Komatsu YTD Sales Volume (in unit)

Komatsu monthly sales volume for April 2015 was 203 units. Market share for YTD 4M 15 was 37%.