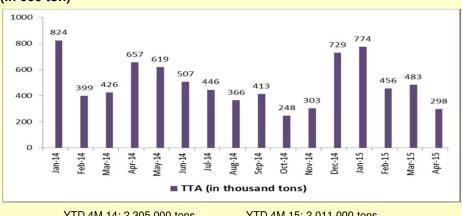

### **Coal Sales Volume** (in 000 ton)

YTD 4M 14: 2,305,000 tons

YTD 4M 15: 2,011,000 tons

Mining Contracting Pamapersada Nusantara

Construction Machinery