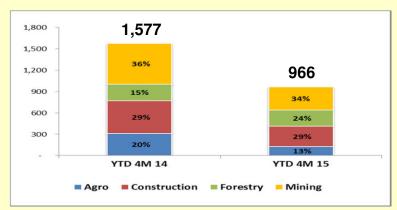

# UNITED TRACTORS **Operational Updates as of April 2015**

### Komatsu YTD Sales Volume (in unit)



Komatsu monthly sales volume for April 2015 was 203 units. Market share for YTD 4M 15 was 37%.

### **Coal Production & Hauling and Overburden Removal**



Note: Hauling refers to coal transported by PAMA from mine to stockpile/jetty, produced by other contractor.

### **Coal Sales Volume** (in 000 ton)



YTD 4M 14: 2,305,000 tons

YTD 4M 15: 2,011,000 tons

Mining Contracting Pamapersada Nusantara





Construction Machinery





## **Historical Coal Production & Hauling and Overburden Removal**



Note: Hauling refers to coal transported by PAMA from mine to stockpile/ jetty, produced by other contractor

# VIINING Contracting Pamapersada Nusantara