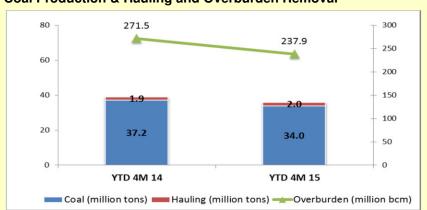

### **Coal Production & Hauling and Overburden Removal**

Note: Hauling refers to coal transported by PAMA from mine to stockpile/jetty, produced by other contractor.

## **Historical Coal Production & Hauling and Overburden Removal**

Note: Hauling refers to coal transported by PAMA from mine to stockpile/ jetty, produced by other contractor