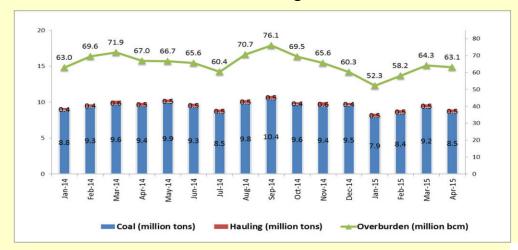

### **Coal Production & Hauling and Overburden Removal**

Note: Hauling refers to coal transported by PAMA from mine to stockpile/jetty, produced by other contractor.

## **Historical Coal Production & Hauling and Overburden Removal**

Note: Hauling refers to coal transported by PAMA from mine to stockpile/ jetty, produced by other contractor