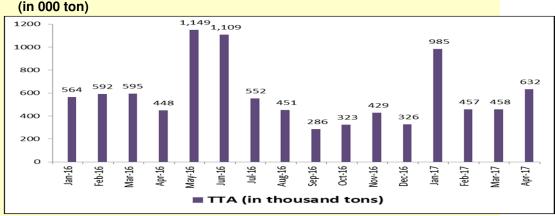

## Komatsu YTD Sales Volume (in unit)



Komatsu monthly sales volume for April 2017 was 339 units. Market share for YTD 4M 17 was 36%.

## **Coal Production & Hauling and Overburden Removal**



Mining Contracting

Pamapersada Nusantara

Note: Hauling refers to coal transported by PAMA from mine to stockpile/jetty, produced by other contractor.

# **Coal Sales Volume**

YTD 4M 16: 2,199,000 tons



YTD 4M 17: 2,532,000 tons

# UNITED TRACTORS Historical Performance



Construction Machinery

# **Historical Komatsu Monthly Sales Volume (in unit)**



# **Historical Coal Production & Hauling and Overburden Removal**



Note: Hauling refers to coal transported by PAMA from mine to stockpile/ jetty, produced by other contractor

# Mining Contracting Pamapersada Nusantara