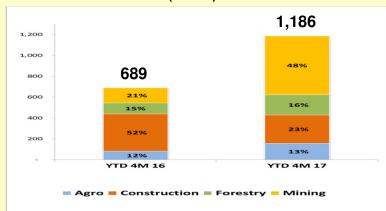

## Komatsu YTD Sales Volume (in unit)

Komatsu monthly sales volume for April 2017 was 339 units. Market share for YTD 4M 17 was 36%.