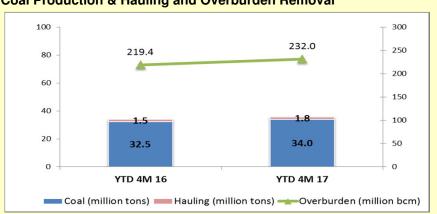

## **Coal Production & Hauling and Overburden Removal**

Mining Contracting

Pamapersada Nusantara

Note: Hauling refers to coal transported by PAMA from mine to stockpile/jetty, produced by other contractor.