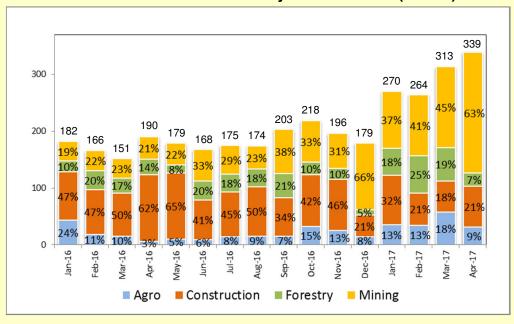

## Komatsu YTD Sales Volume (in unit)

Komatsu monthly sales volume for April 2017 was 339 units. Market share for YTD 4M 17 was 36%.

# **Historical Komatsu Monthly Sales Volume (in unit)**