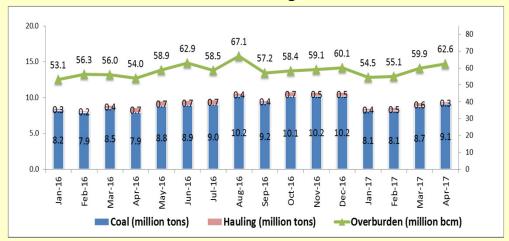

## **Coal Production & Hauling and Overburden Removal**

Mining Contracting

Pamapersada Nusantara

Note: Hauling refers to coal transported by PAMA from mine to stockpile/jetty, produced by other contractor.

# **Historical Coal Production & Hauling and Overburden Removal**

Note: Hauling refers to coal transported by PAMA from mine to stockpile/ jetty, produced by other contractor

# Mining Contracting Pamapersada Nusantara