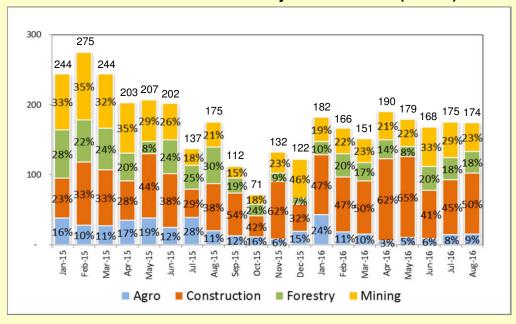

### Komatsu YTD Sales Volume (in unit)

Komatsu monthly sales volume for August 2016 was 174 units. Market share for YTD 8M 16 was 33%.

## **Historical Komatsu Monthly Sales Volume (in unit)**