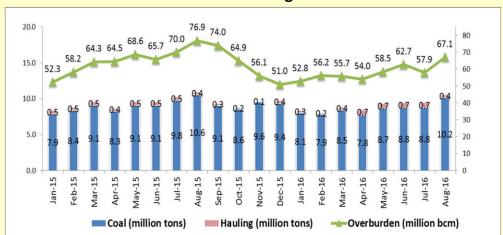

### Coal Production & Hauling and Overburden Removal

Note: Hauling refers to coal transported by PAMA from mine to stockpile/ jetty, produced by other contractor.

## **Historical Coal Production & Hauling and Overburden Removal**

Note: Hauling refers to coal transported by PAMA from mine to stockpile/ jetty, produced by other contractor