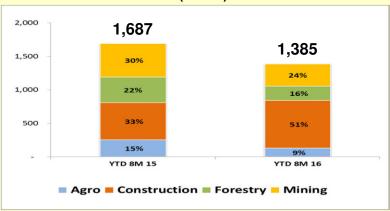

### Komatsu YTD Sales Volume (in unit)

Komatsu monthly sales volume for August 2016 was 174 units. Market share for YTD 8M 16 was 33%.