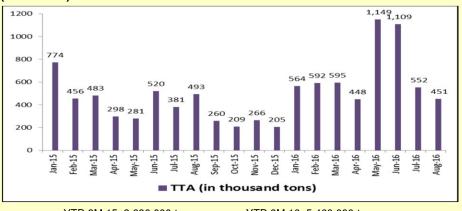

## UNITED TRACTORS Operational Updates as of August 2016

### Komatsu YTD Sales Volume (in unit)



Komatsu monthly sales volume for August 2016 was 174 units. Market share for YTD 8M 16 was 33%.

### Coal Production & Hauling and Overburden Removal



Note: Hauling refers to coal transported by PAMA from mine to stockpile/ jetty, produced by other contractor.

## Coal Sales Volume (in 000 ton)



YTD 8M 15: 3,686,000 tons

YTD 8M 16: 5,460,000 tons

## UNITED TRACTORS Historical Performance



# Construction Machinery

## **Historical Komatsu Monthly Sales Volume (in unit)**



## **Historical Coal Production & Hauling and Overburden Removal**



Note: Hauling refers to coal transported by PAMA from mine to stockpile/ jetty, produced by other contractor

## Mining Contracting Pamapersada Nusantara