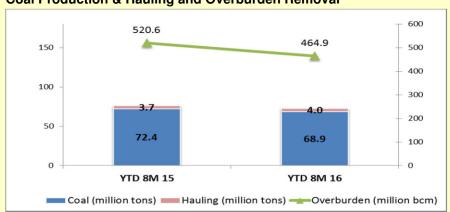

### Coal Production & Hauling and Overburden Removal

Note: Hauling refers to coal transported by PAMA from mine to stockpile/ jetty, produced by other contractor.