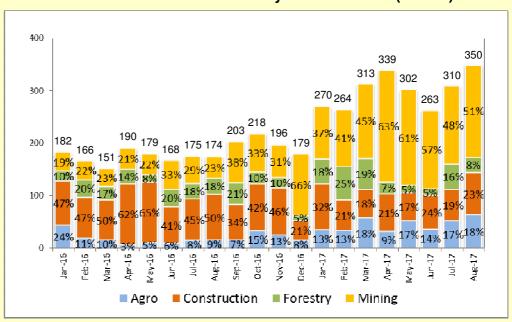

## **Historical Komatsu Monthly Sales Volume (in unit)**

## <u>ining</u>

Komatsu monthly sales volume for August 2017 was 350 units. Market share for YTD 8M 17 was 36%.