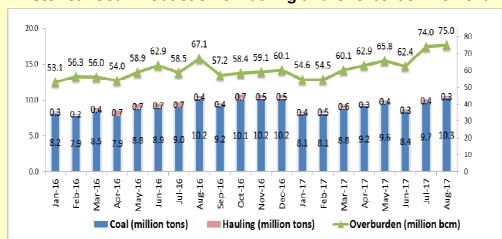

## **Historical Coal Production & Hauling and Overburden Removal**

Note: Hauling refers to coal transported by PAMA from mine to stockpile/ jetty, produced by other contractor

Mining Contracting
Pamapersada Nusantara

### Coal Production & Hauling and Overburden Removal

Note: Hauling refers to coal transported by PAMA from mine to stockpile/ jetty, produced by other contractor.