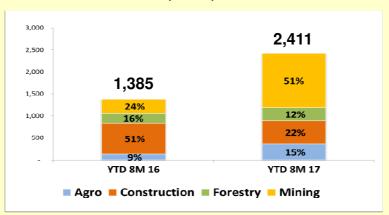

## <u>ining</u>

Komatsu monthly sales volume for August 2017 was 350 units. Market share for YTD 8M 17 was 36%.