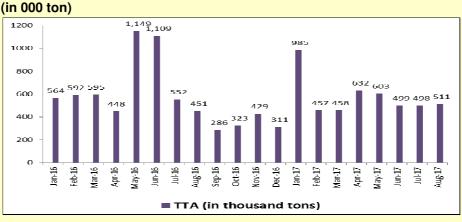

## <u>ining</u>







Komatsu monthly sales volume for August 2017 was 350 units. Market share for YTD 8M 17 was 36%.

### Coal Production & Hauling and Overburden Removal



Note: Hauling refers to coal transported by PAMA from mine to stockpile/ jetty, produced by other contractor.

## Coal Sales Volume



YTD 8M 16: 5,460,000 tons

YTD 8M 17: 4,643,000 tons





# Construction Machinery

## **Historical Komatsu Monthly Sales Volume (in unit)**



## **Historical Coal Production & Hauling and Overburden Removal**



Note: Hauling refers to coal transported by PAMA from mine to stockpile/ jetty, produced by other contractor

Mining Contracting
Pamapersada Nusantara