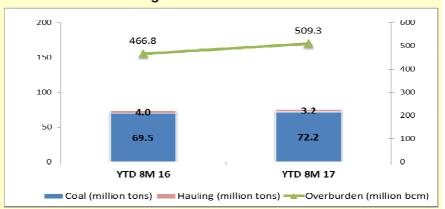

### Coal Production & Hauling and Overburden Removal

Note: Hauling refers to coal transported by PAMA from mine to stockpile/ jetty, produced by other contractor.

## **Historical Coal Production & Hauling and Overburden Removal**

Note: Hauling refers to coal transported by PAMA from mine to stockpile/ jetty, produced by other contractor

Mining Contracting
Pamapersada Nusantara