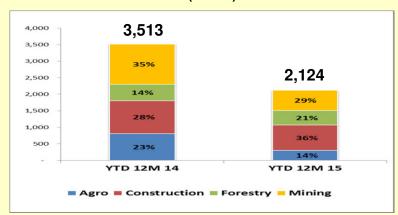

### Komatsu YTD Sales Volume (in unit)

Komatsu monthly sales volume for December 2015 was 122 units. Market share for YTD 12M 15 was 36%.