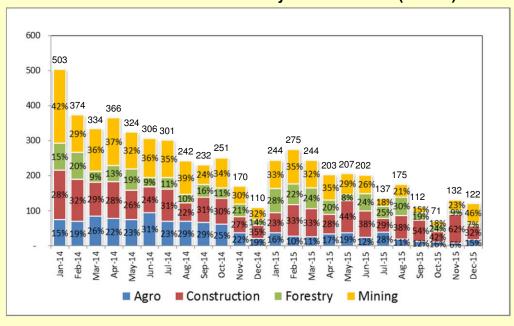

# **Historical Komatsu Monthly Sales Volume (in unit)**

### Komatsu YTD Sales Volume (in unit)

Komatsu monthly sales volume for December 2015 was 122 units. Market share for YTD 12M 15 was 36%.