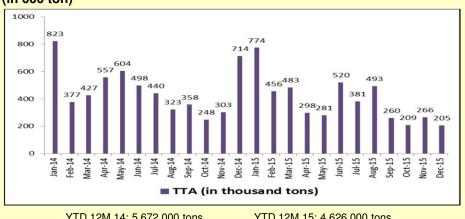

### **Coal Sales Volume** (in 000 ton)

YTD 12M 14: 5,672,000 tons

YTD 12M 15: 4,626,000 tons

Mining Contracting Pamapersada Nusantara

Construction Machinery