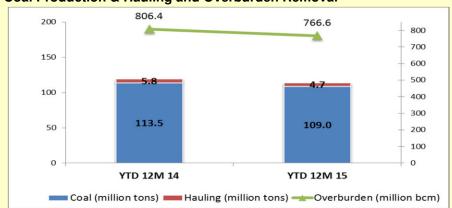

### **Coal Production & Hauling and Overburden Removal**

Note: Hauling refers to coal transported by PAMA from mine to stockpile/jetty, produced by other contractor.

## **Historical Coal Production & Hauling and Overburden Removal**

Note: Hauling refers to coal transported by PAMA from mine to stockpile/ jetty, produced by other contractor