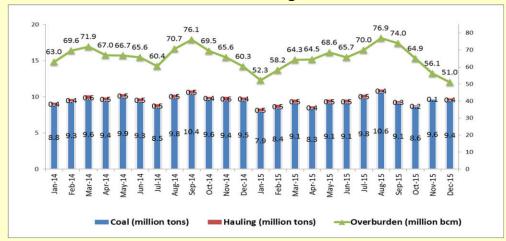

## **Historical Coal Production & Hauling and Overburden Removal**

Note: Hauling refers to coal transported by PAMA from mine to stockpile/ jetty, produced by other contractor

### **Coal Production & Hauling and Overburden Removal**

Note: Hauling refers to coal transported by PAMA from mine to stockpile/jetty, produced by other contractor.