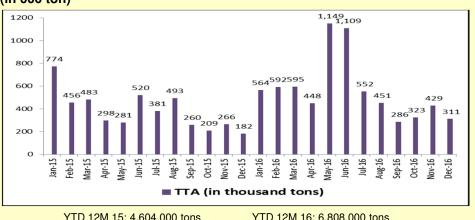

#### **Coal Sales Volume** (in 000 ton)

YTD 12M 15: 4,604,000 tons

YTD 12M 16: 6,808,000 tons

Mining Contracting Pamapersada Nusantara