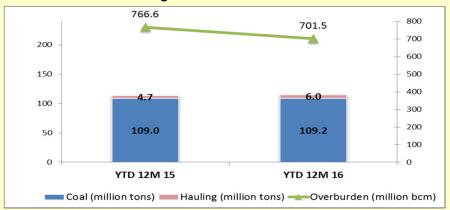

#### **Coal Production & Hauling and Overburden Removal**

Note: Hauling refers to coal transported by PAMA from mine to stockpile/jetty, produced by other contractor.