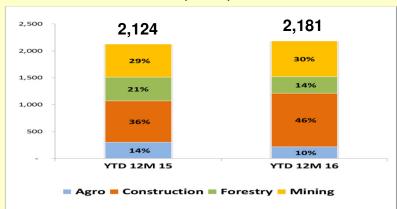

#### Komatsu YTD Sales Volume (in unit)

Komatsu monthly sales volume for December 2016 was 179 units. Market share for YTD 12M 16 was 32%.