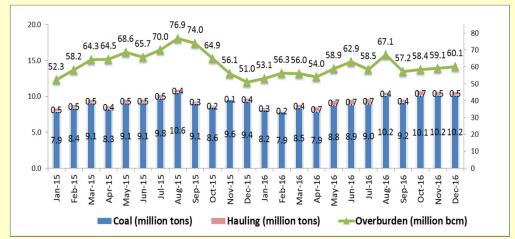

#### **Coal Production & Hauling and Overburden Removal**

Note: Hauling refers to coal transported by PAMA from mine to stockpile/jetty, produced by other contractor.