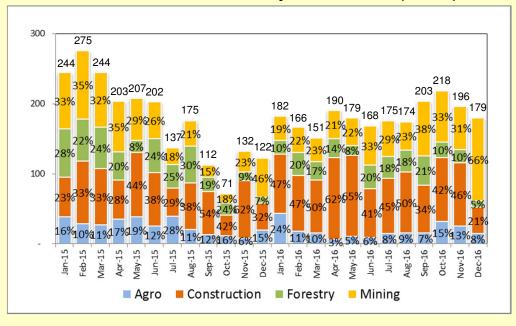

#### Komatsu YTD Sales Volume (in unit)

Komatsu monthly sales volume for December 2016 was 179 units. Market share for YTD 12M 16 was 32%.