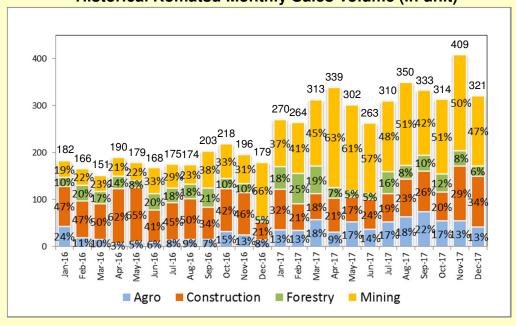

#### **Historical Komatsu Monthly Sales Volume (in unit)**

#### Komatsu YTD Sales Volume (in unit)

Komatsu monthly sales volume for December 2017 was 321 units. Market share for YTD 12M 17 was 35%.