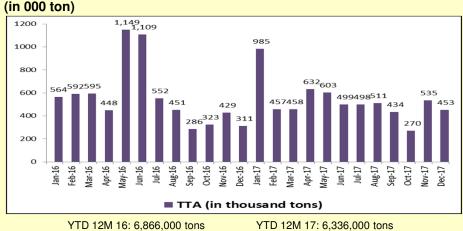

### <mark>፲ UNITED TRACTORS</mark>

#### **Operational Updates as of December 2017**

#### Komatsu YTD Sales Volume (in unit)



Komatsu monthly sales volume for December 2017 was 321 units. Market share for YTD 12M 17 was 35%.

#### **Coal Production & Hauling and Overburden Removal**



Note: Hauling refers to coal transported by PAMA from mine to stockpile/ jetty, produced by other contractor.

#### **Coal Sales Volume**



Mining Contracting Pamapersada Nusantara

## UNITED TRACTORS Historical Performance



Construction Machinery

#### **Historical Komatsu Monthly Sales Volume (in unit)**



#### **Historical Coal Production & Hauling and Overburden Removal**



Note: Hauling refers to coal transported by PAMA from mine to stockpile/ jetty, produced by other contractor

# VIINING Contracting Pamapersada Nusantara