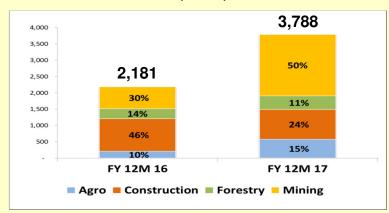

#### Komatsu YTD Sales Volume (in unit)

Komatsu monthly sales volume for December 2017 was 321 units. Market share for YTD 12M 17 was 35%.