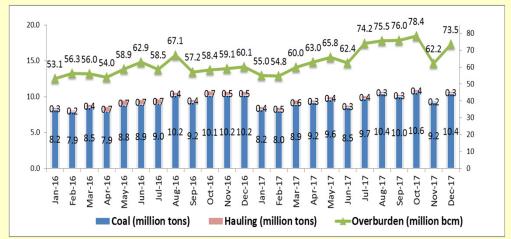

#### **Historical Coal Production & Hauling and Overburden Removal**

Note: Hauling refers to coal transported by PAMA from mine to stockpile/ jetty, produced by other contractor

#### **Coal Production & Hauling and Overburden Removal**

Note: Hauling refers to coal transported by PAMA from mine to stockpile/ jetty, produced by other contractor.