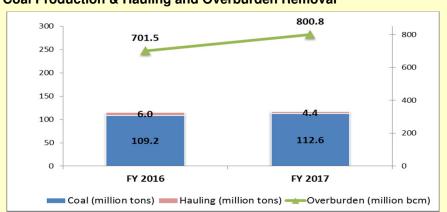

#### **Coal Production & Hauling and Overburden Removal**

Note: Hauling refers to coal transported by PAMA from mine to stockpile/ jetty, produced by other contractor.