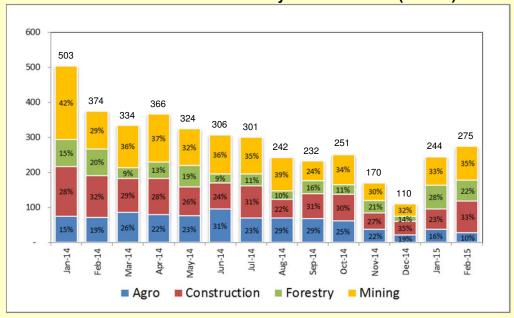

## Komatsu YTD Sales Volume (in unit)

Komatsu monthly sales volume for February 2015 was 275 units. Market share for YTD 2M 15 was 39%.