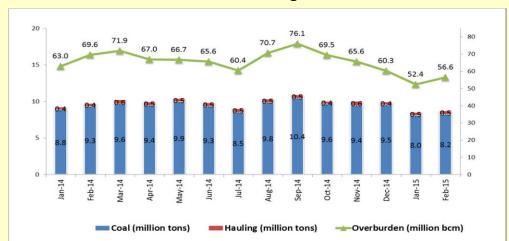

## **Coal Production & Hauling and Overburden Removal**

Note: Hauling refers to coal transported by PAMA from mine to stockpile/ jetty, produced by other contractor.

## **Historical Coal Production & Hauling and Overburden Removal**

Note: Hauling refers to coal transported by PAMA from mine to stockpile/ jetty, produced by other contractor

Mining Contracting
Pamapersada Nusantara