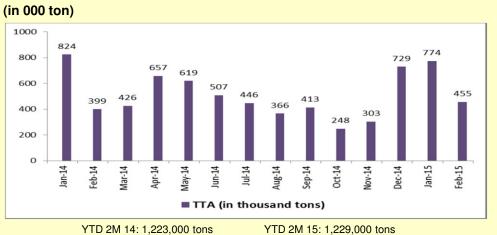

## **Historical Coal Production & Hauling and Overburden Removal**

Note: Hauling refers to coal transported by PAMA from mine to stockpile/ jetty, produced by other contractor

Mining Contracting
Pamapersada Nusantara