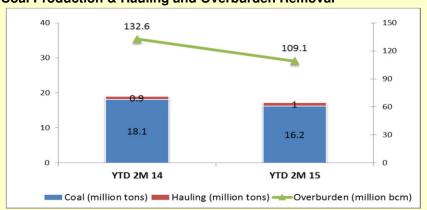

## **Coal Production & Hauling and Overburden Removal**

Note: Hauling refers to coal transported by PAMA from mine to stockpile/ jetty, produced by other contractor.