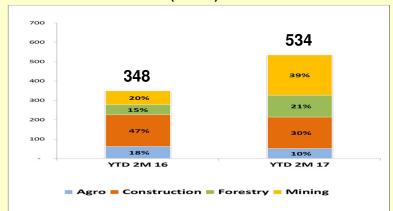

### Komatsu YTD Sales Volume (in unit)

Komatsu monthly sales volume for February 2017 was 264 units. Market share for YTD 2M 17 was 34% (excluded utility model).