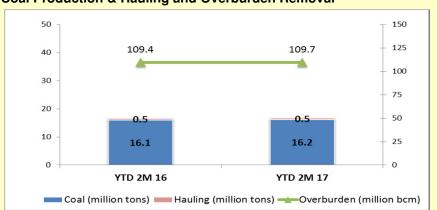

## **Coal Production & Hauling and Overburden Removal**

Note: Hauling refers to coal transported by PAMA from mine to stockpile/ jetty, produced by other contractor.