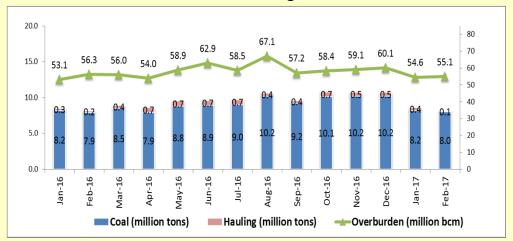

# **Historical Coal Production & Hauling and Overburden Removal**

Note: Hauling refers to coal transported by PAMA from mine to stockpile/ jetty, produced by other contractor

## **Coal Production & Hauling and Overburden Removal**

Note: Hauling refers to coal transported by PAMA from mine to stockpile/ jetty, produced by other contractor.