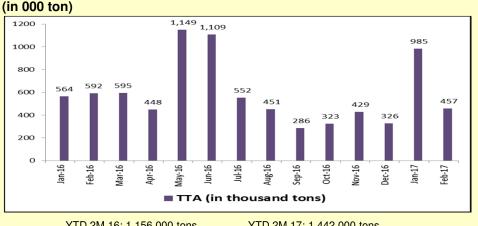

# UNITED TRACTORS **Operational Updates as of February 2017**

### Komatsu YTD Sales Volume (in unit)



Komatsu monthly sales volume for February 2017 was 264 units. Market share for YTD 2M 17 was 34% (excluded utility model).

## **Coal Production & Hauling and Overburden Removal**



Note: Hauling refers to coal transported by PAMA from mine to stockpile/ jetty, produced by other contractor.

# **Coal Sales Volume**



YTD 2M 16: 1,156,000 tons

YTD 2M 17: 1,442,000 tons

# UNITED TRACTORS Historical Performance



Construction Machinery

# Historical Komatsu Monthly Sales Volume (in unit)



# **Historical Coal Production & Hauling and Overburden Removal**



Note: Hauling refers to coal transported by PAMA from mine to stockpile/ jetty, produced by other contractor

# Mining Contracting Pamapersada Nusantara