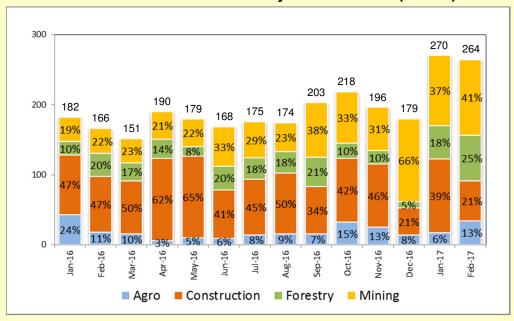

# Historical Komatsu Monthly Sales Volume (in unit)

### Komatsu YTD Sales Volume (in unit)

Komatsu monthly sales volume for February 2017 was 264 units. Market share for YTD 2M 17 was 34% (excluded utility model).