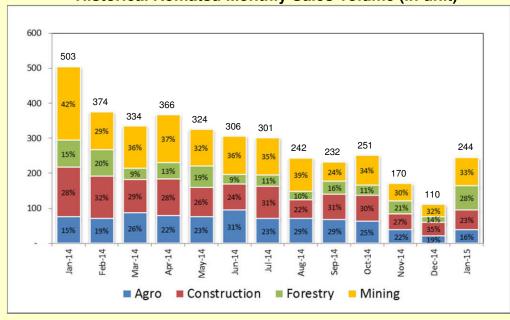

### Komatsu YTD Sales Volume (in unit)

Komatsu monthly sales volume for January 2015 was 244 units. Market share for YTD 1M 15 was 37%.