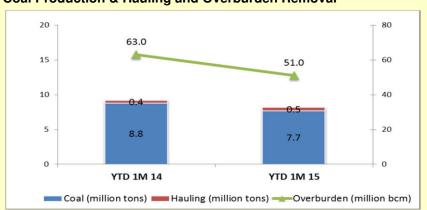

## **Coal Production & Hauling and Overburden Removal**

Note: Hauling refers to coal transported by PAMA from mine to stockpile/jetty, produced by other contractor.

# **Historical Coal Production & Hauling and Overburden Removal**

Note: Hauling refers to coal transported by PAMA from mine to stockpile/ jetty, produced by other contractor