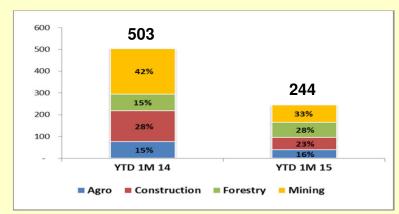

### Komatsu YTD Sales Volume (in unit)

Komatsu monthly sales volume for January 2015 was 244 units. Market share for YTD 1M 15 was 37%.