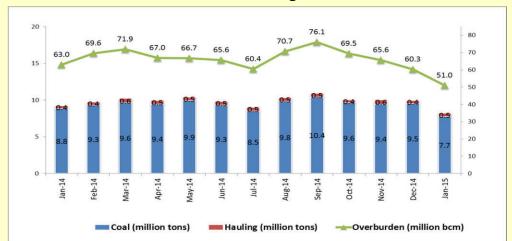

## **Coal Production & Hauling and Overburden Removal**

Note: Hauling refers to coal transported by PAMA from mine to stockpile/jetty, produced by other contractor.

# **Historical Coal Production & Hauling and Overburden Removal**

Note: Hauling refers to coal transported by PAMA from mine to stockpile/ jetty, produced by other contractor

# Mining Contracting Pamapersada Nusantara