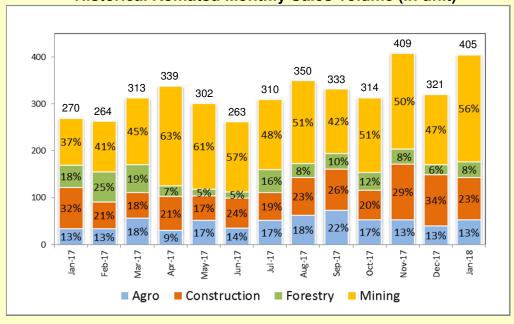

## Komatsu YTD Sales Volume (in unit)

Komatsu monthly sales volume for January 2018 was 405 units. Market share for YTD 1M 18 was 38%.

# **Historical Komatsu Monthly Sales Volume (in unit)**