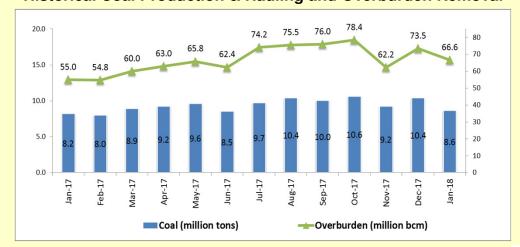

### **Coal Production & Hauling and Overburden Removal**

Mining Contracting
Pamapersada Nusantara

### **Historical Coal Production & Hauling and Overburden Removal**

Note: Hauling refers to coal transported by PAMA from mine to stockpile/ jetty, produced by other contractor