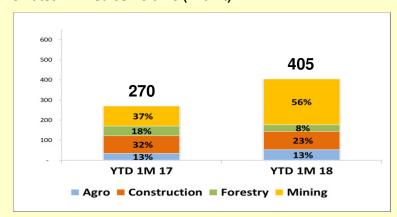

## Komatsu YTD Sales Volume (in unit)

Komatsu monthly sales volume for January 2018 was 405 units. Market share for YTD 1M 18 was 38%.