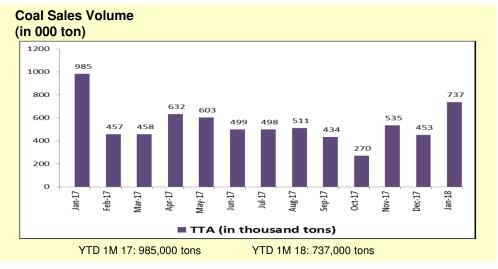

# UNITED TRACTORS Operational Updates as of January 2018

## Komatsu YTD Sales Volume (in unit)



Komatsu monthly sales volume for January 2018 was 405 units. Market share for YTD 1M 18 was 38%.

### **Coal Production & Hauling and Overburden Removal**



Mining Contracting
Pamapersada Nusantara





# **UNITED TRACTORS Historical Performance**



Construction Machinery

# **Historical Komatsu Monthly Sales Volume (in unit)**



### **Historical Coal Production & Hauling and Overburden Removal**



Note: Hauling refers to coal transported by PAMA from mine to stockpile/ jetty, produced by other contractor

# Pamapersada Nusantara