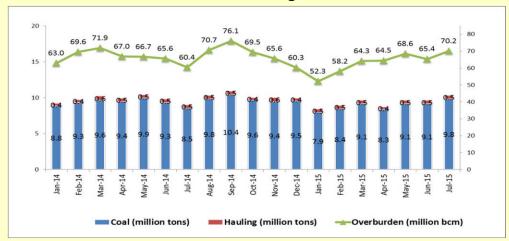

## **Coal Production & Hauling and Overburden Removal**

Note: Hauling refers to coal transported by PAMA from mine to stockpile/jetty, produced by other contractor.

# **Historical Coal Production & Hauling and Overburden Removal**

Note: Hauling refers to coal transported by PAMA from mine to stockpile/ jetty, produced by other contractor

# Mining Contracting Pamapersada Nusantara