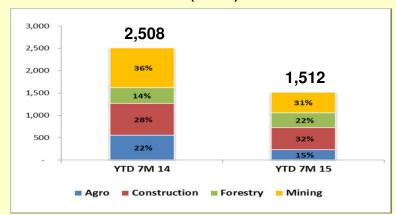

### Komatsu YTD Sales Volume (in unit)

Komatsu monthly sales volume for July 2015 was 137 units. Market share for YTD 7M 15 was 38%.