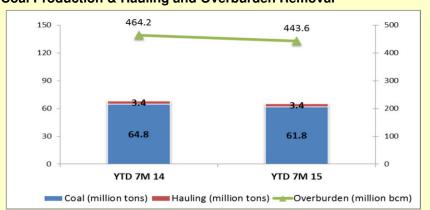

## **Coal Production & Hauling and Overburden Removal**

Note: Hauling refers to coal transported by PAMA from mine to stockpile/jetty, produced by other contractor.

# **Historical Coal Production & Hauling and Overburden Removal**

Note: Hauling refers to coal transported by PAMA from mine to stockpile/ jetty, produced by other contractor