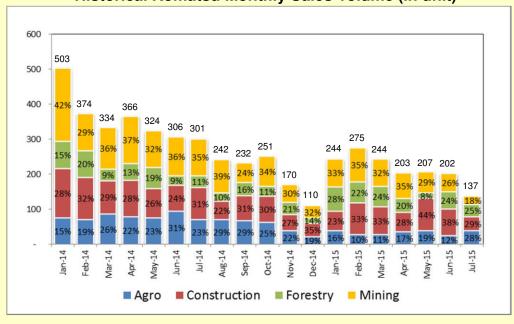

### Komatsu YTD Sales Volume (in unit)

Komatsu monthly sales volume for July 2015 was 137 units. Market share for YTD 7M 15 was 38%.

# UNITED TRACTORS Historical Performance

Construction Machinery