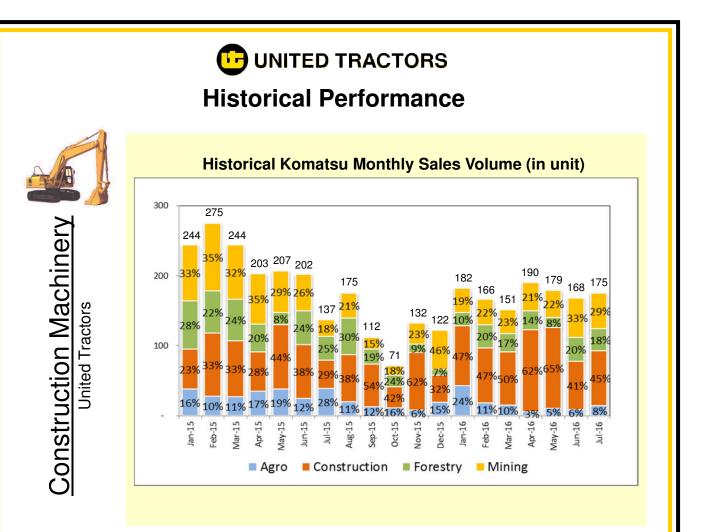

Komatsu monthly sales volume for July 2016 was 175 units. Market share for YTD 7M 16 was 35%.

51%

10%

YTD 7M 16



## **Coal Production & Hauling and Overburden Removal**

Agro Construction Forestry Mining

32%

15%

YTD 7M 15

Note: Hauling refers to coal transported by PAMA from mine to stockpile/ jetty, produced by other contractor.



## Coal Sales Volume (in 000 ton)

Construction Machinery

500

Mining Contracting Pamapersada Nusantara





Note: Hauling refers to coal transported by PAMA from mine to stockpile/ jetty, produced by other contractor

Prepared by Ari Setiyawan -- Investor Relations Dept. - <u>aris@unitedtractors.com</u>