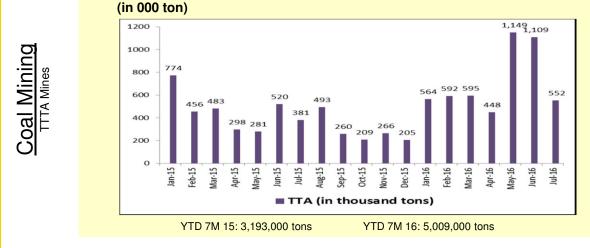

## Coal Sales Volume (in 000 ton)

Construction Machinery

500

Mining Contracting Pamapersada Nusantara

Note: Hauling refers to coal transported by PAMA from mine to stockpile/ jetty, produced by other contractor