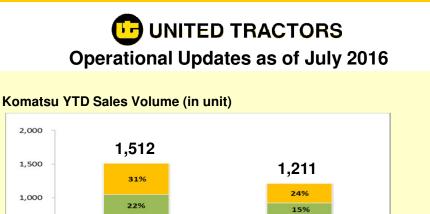

Komatsu monthly sales volume for July 2016 was 175 units. Market share for YTD 7M 16 was 35%.

51%

10%

YTD 7M 16

## **Coal Production & Hauling and Overburden Removal**

Agro Construction Forestry Mining

32%

15%

YTD 7M 15

Note: Hauling refers to coal transported by PAMA from mine to stockpile/ jetty, produced by other contractor.