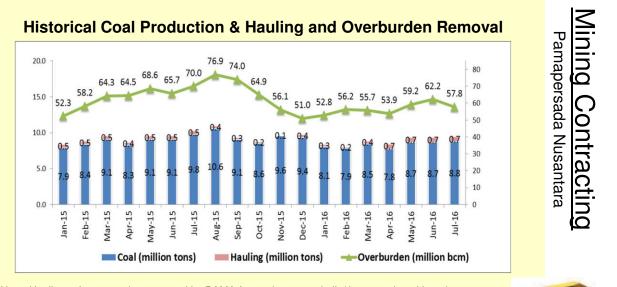

## **Coal Production & Hauling and Overburden Removal**

Agro Construction Forestry Mining

32%

15%

YTD 7M 15

Note: Hauling refers to coal transported by PAMA from mine to stockpile/ jetty, produced by other contractor.

## Coal Sales Volume (in 000 ton)

Construction Machinery

500

Mining Contracting Pamapersada Nusantara

Note: Hauling refers to coal transported by PAMA from mine to stockpile/ jetty, produced by other contractor