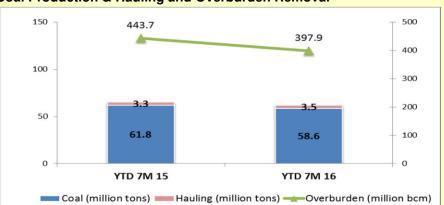

## **Coal Production & Hauling and Overburden Removal**

Agro Construction Forestry Mining

32%

15%

YTD 7M 15

Note: Hauling refers to coal transported by PAMA from mine to stockpile/ jetty, produced by other contractor.