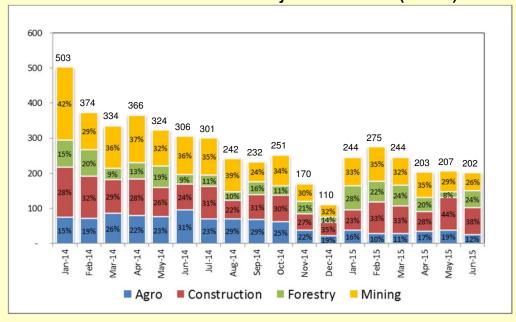

### Komatsu YTD Sales Volume (in unit)

Komatsu monthly sales volume for June 2015 was 202 units. Market share for YTD 6M 15 was 38%.