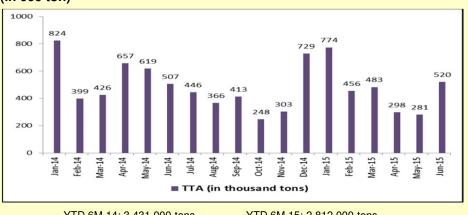

# **Coal Sales Volume** (in 000 ton)

YTD 6M 14: 3,431,000 tons

YTD 6M 15: 2,812,000 tons

Mining Contracting Pamapersada Nusantara