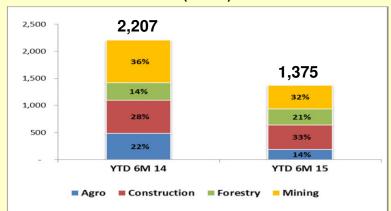

### Komatsu YTD Sales Volume (in unit)



Komatsu monthly sales volume for June 2015 was 202 units. Market share for YTD 6M 15 was 38%.

## **Coal Production & Hauling and Overburden Removal**



Note: Hauling refers to coal transported by PAMA from mine to stockpile/jetty, produced by other contractor.

# **Coal Sales Volume** (in 000 ton)



YTD 6M 14: 3,431,000 tons

YTD 6M 15: 2,812,000 tons

Mining Contracting Pamapersada Nusantara

# UNITED TRACTORS Historical Performance



Construction Machinery





# **Historical Coal Production & Hauling and Overburden Removal**



Note: Hauling refers to coal transported by PAMA from mine to stockpile/ jetty, produced by other contractor

# Mining Contracting Pamapersada Nusantara