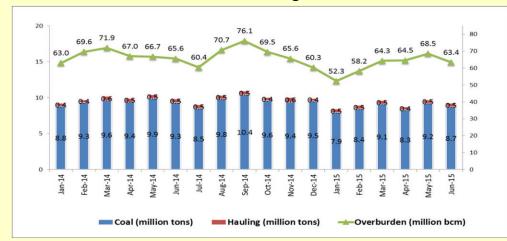

## **Coal Production & Hauling and Overburden Removal**

Note: Hauling refers to coal transported by PAMA from mine to stockpile/jetty, produced by other contractor.

# **Historical Coal Production & Hauling and Overburden Removal**

Note: Hauling refers to coal transported by PAMA from mine to stockpile/ jetty, produced by other contractor

# Mining Contracting Pamapersada Nusantara