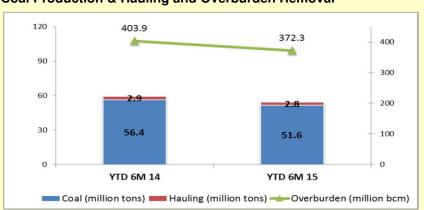

## **Coal Production & Hauling and Overburden Removal**

Note: Hauling refers to coal transported by PAMA from mine to stockpile/jetty, produced by other contractor.