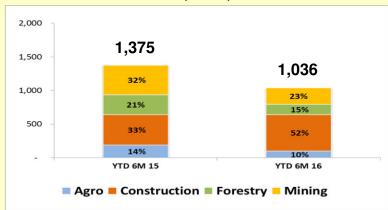

# UNITED TRACTORS Operational Updates as of June 2016

# Operational opuates as of Julie 2





Komatsu monthly sales volume for June 2016 was 168 units. Market share for YTD 6M 16 was 34%.

## **Coal Production & Hauling and Overburden Removal**



Note: Hauling refers to coal transported by PAMA from mine to stockpile/ jetty, produced by other contractor.

# Coal Sales Volume



YTD 6M 15: 2,812,000 tons

YTD 6M 16: 4,457,000 tons

Mining Contracting
Pamapersada Nusantara

# UNITED TRACTORS Historical Performance



Construction Machinery

# **Historical Komatsu Monthly Sales Volume (in unit)**



## **Historical Coal Production & Hauling and Overburden Removal**



Note: Hauling refers to coal transported by PAMA from mine to stockpile/ jetty, produced by other contractor

# VIINING Contracting Pamapersada Nusantara