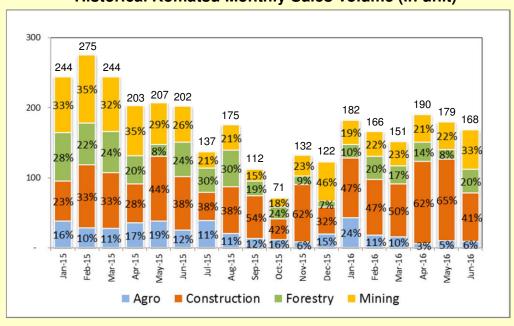

# **Historical Komatsu Monthly Sales Volume (in unit)**

# Operational opuates as of Julie 2

Komatsu monthly sales volume for June 2016 was 168 units. Market share for YTD 6M 16 was 34%.