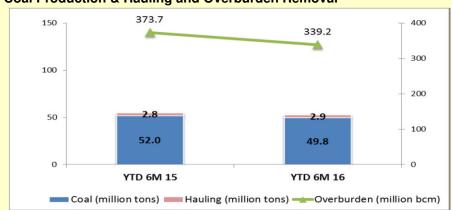

## **Coal Production & Hauling and Overburden Removal**

Note: Hauling refers to coal transported by PAMA from mine to stockpile/ jetty, produced by other contractor.