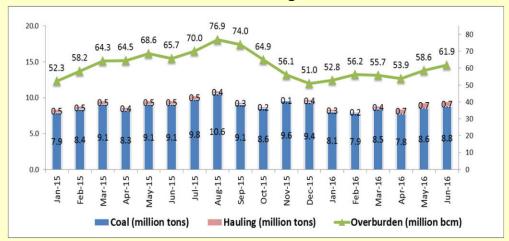

## **Historical Coal Production & Hauling and Overburden Removal**

Note: Hauling refers to coal transported by PAMA from mine to stockpile/ jetty, produced by other contractor

## **Coal Production & Hauling and Overburden Removal**

Note: Hauling refers to coal transported by PAMA from mine to stockpile/ jetty, produced by other contractor.