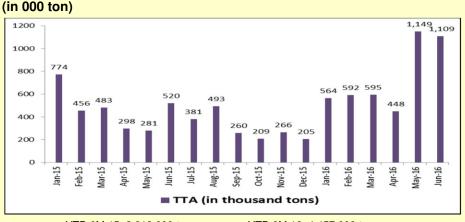

# Coal Sales Volume

YTD 6M 15: 2,812,000 tons

YTD 6M 16: 4,457,000 tons

Mining Contracting
Pamapersada Nusantara