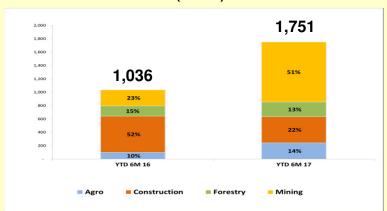

### Komatsu YTD Sales Volume (in unit)

Komatsu monthly sales volume for June 2017 was 263 units. Market share for YTD 6M 17 was 37%.