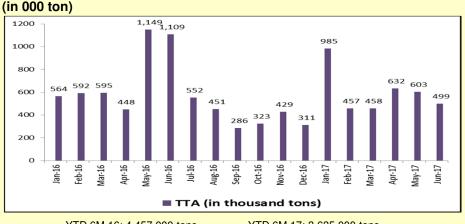

# Coal Sales Volume

YTD 6M 16: 4,457,000 tons

YTD 6M 17: 3,635,000 tons

Mining Contracting
Pamapersada Nusantara