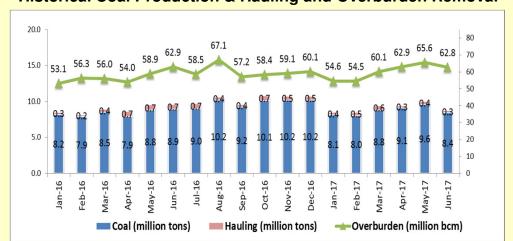

### **Coal Production & Hauling and Overburden Removal**

Note: Hauling refers to coal transported by PAMA from mine to stockpile/ jetty, produced by other contractor.

## **Historical Coal Production & Hauling and Overburden Removal**

Note: Hauling refers to coal transported by PAMA from mine to stockpile/ jetty, produced by other contractor