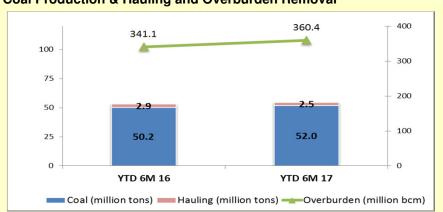

### **Coal Production & Hauling and Overburden Removal**

Note: Hauling refers to coal transported by PAMA from mine to stockpile/ jetty, produced by other contractor.