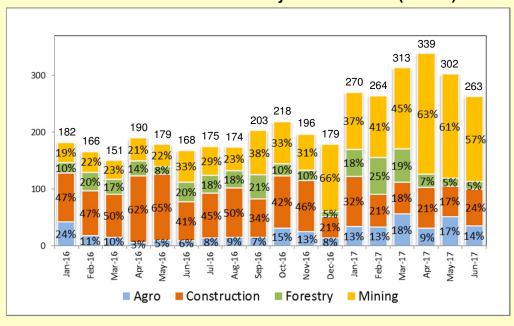

### Komatsu YTD Sales Volume (in unit)

Komatsu monthly sales volume for June 2017 was 263 units. Market share for YTD 6M 17 was 37%.

# **Historical Komatsu Monthly Sales Volume (in unit)**