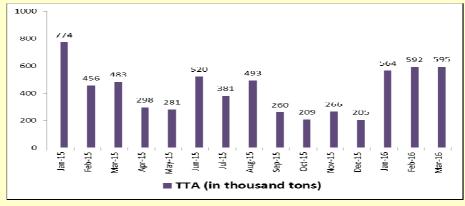

## Komatsu YTD Sales Volume (in unit)



Komatsu monthly sales volume for March 2016 was 151 units. Market share for YTD 3M 16 was 34%.

## Coal Production & Hauling and Overburden Removal



Note: Hauling refers to coal transported by PAMA from mine to stockpile/jetty, produced by other contractor.

### **Coal Sales Volume** (in 000 ton)



YTD 3M 15: 1,713,000 tons

YTD 3M 16: 1,751,000 tons

Pamapersada Nusantara





# Construction Machinery

# **Historical Komatsu Monthly Sales Volume (in unit)**



# **Historical Coal Production & Hauling and Overburden Removal**



Note: Hauling refers to coal transported by PAMA from mine to stockpile/ jetty, produced by other contractor

Mining Contracting
Pamapersada Nusantara



Prepared by Ari Setiyawan -- Investor Relations Dept. - aris@unitedtractors.com