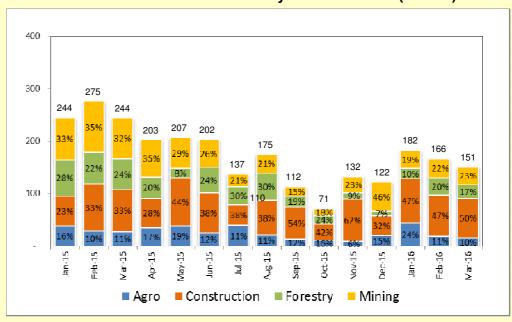

# **Historical Komatsu Monthly Sales Volume (in unit)**

## Komatsu YTD Sales Volume (in unit)

Komatsu monthly sales volume for March 2016 was 151 units. Market share for YTD 3M 16 was 34%.