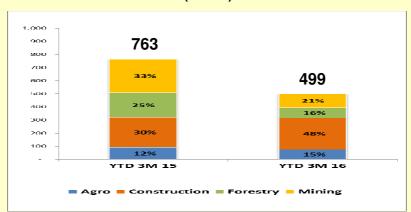

## Komatsu YTD Sales Volume (in unit)

Komatsu monthly sales volume for March 2016 was 151 units. Market share for YTD 3M 16 was 34%.