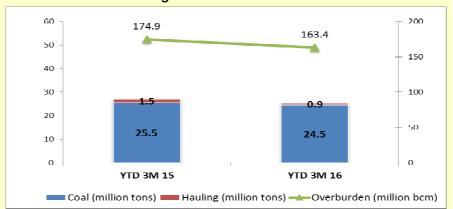

## Coal Production & Hauling and Overburden Removal

Note: Hauling refers to coal transported by PAMA from mine to stockpile/jetty, produced by other contractor.