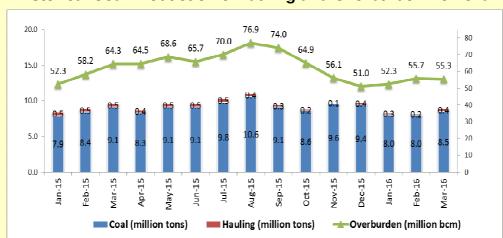

# **Historical Coal Production & Hauling and Overburden Removal**

Note: Hauling refers to coal transported by PAMA from mine to stockpile/ jetty, produced by other contractor

Mining Contracting
Pamapersada Nusantara

## Coal Production & Hauling and Overburden Removal

Note: Hauling refers to coal transported by PAMA from mine to stockpile/jetty, produced by other contractor.