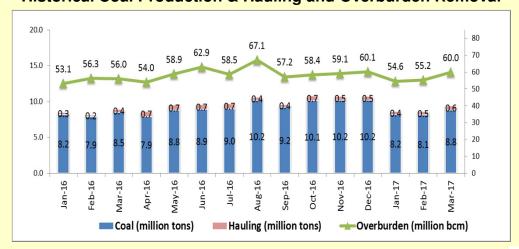

#### **Coal Production & Hauling and Overburden Removal**

Note: Hauling refers to coal transported by PAMA from mine to stockpile/jetty, produced by other contractor. This March 2017 preliminary production data was based on truck counts.

### Historical Coal Production & Hauling and Overburden Removal

Note: Hauling refers to coal transported by PAMA from mine to stockpile/ jetty, produced by other contractor