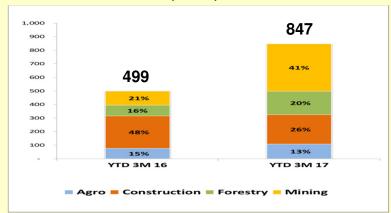

## UNITED TRACTORS Historical Performance

Construction Machinery

### **Historical Komatsu Monthly Sales Volume (in unit)**

Komatsu monthly sales volume for March 2017 was 313 units.