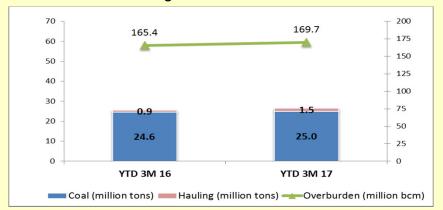

# VIINING Contracting Pamapersada Nusantara

#### **Coal Production & Hauling and Overburden Removal**

Note: Hauling refers to coal transported by PAMA from mine to stockpile/jetty, produced by other contractor. This March 2017 preliminary production data was based on truck counts.

### Historical Coal Production & Hauling and Overburden Removal

Note: Hauling refers to coal transported by PAMA from mine to stockpile/ jetty, produced by other contractor