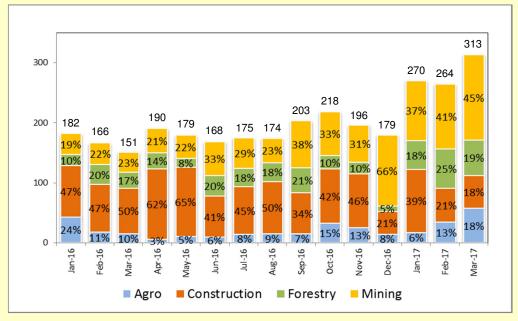

Komatsu monthly sales volume for March 2017 was 313 units.

### **Historical Komatsu Monthly Sales Volume (in unit)**