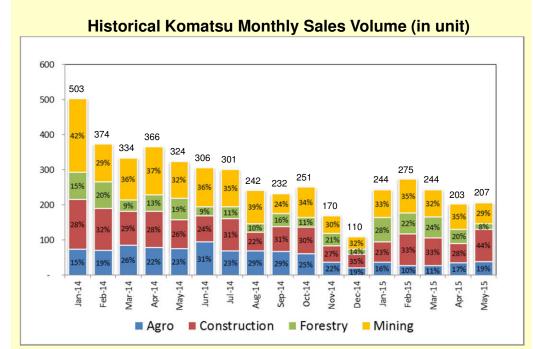

#### Komatsu YTD Sales Volume (in unit)

Komatsu monthly sales volume for May 2015 was 207 units. Market share for YTD 5M 15 was 37%.

# UNITED TRACTORS Historical Performance

Construction Machinery