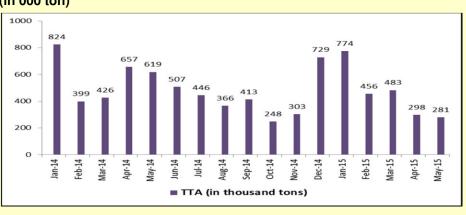

# **Historical Coal Production & Hauling and Overburden Removal**

Note: Hauling refers to coal transported by PAMA from mine to stockpile/ jetty, produced by other contractor

Mining Contracting
Pamapersada Nusantara