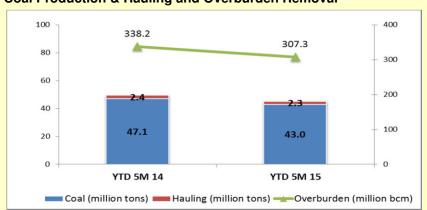

### **Coal Production & Hauling and Overburden Removal**

Note: Hauling refers to coal transported by PAMA from mine to stockpile/jetty, produced by other contractor.