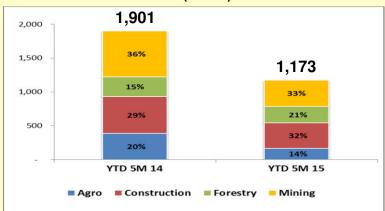

#### Komatsu YTD Sales Volume (in unit)



Komatsu monthly sales volume for May 2015 was 207 units. Market share for YTD 5M 15 was 37%.

### **Coal Production & Hauling and Overburden Removal**



Note: Hauling refers to coal transported by PAMA from mine to stockpile/jetty, produced by other contractor.

## **Coal Sales Volume** (in 000 ton)



YTD 5M 14: 2,925,000 tons

YTD 5M 15: 2,292,000 tons

Coal Mining

Mining Contracting Pamapersada Nusantara

# UNITED TRACTORS Historical Performance



Construction Machinery



# **Historical Coal Production & Hauling and Overburden Removal**



Note: Hauling refers to coal transported by PAMA from mine to stockpile/ jetty, produced by other contractor

Mining Contracting
Pamapersada Nusantara