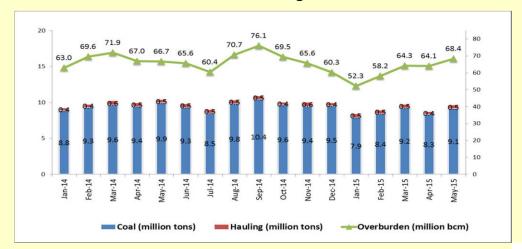

### **Coal Production & Hauling and Overburden Removal**

Note: Hauling refers to coal transported by PAMA from mine to stockpile/jetty, produced by other contractor.

# **Historical Coal Production & Hauling and Overburden Removal**

Note: Hauling refers to coal transported by PAMA from mine to stockpile/ jetty, produced by other contractor

Mining Contracting
Pamapersada Nusantara