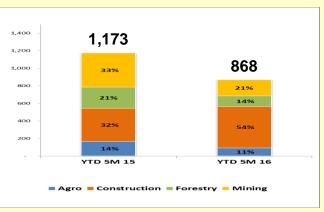

## Komatsu YTD Sales Volume (in unit)

Komatsu monthly sales volume for May 2016 was 179 units. Market share for YTD 5M 16 was 34%.

ning Contracting Pamapersada Nusantara

**Coal Production & Hauling and Overburden Removal** 