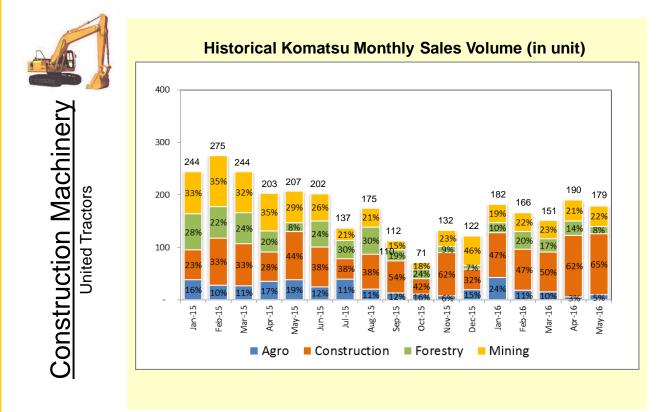

## Komatsu YTD Sales Volume (in unit)

Komatsu monthly sales volume for May 2016 was 179 units. Market share for YTD 5M 16 was 34%.

ning Contracting Pamapersada Nusantara

**Coal Production & Hauling and Overburden Removal** 