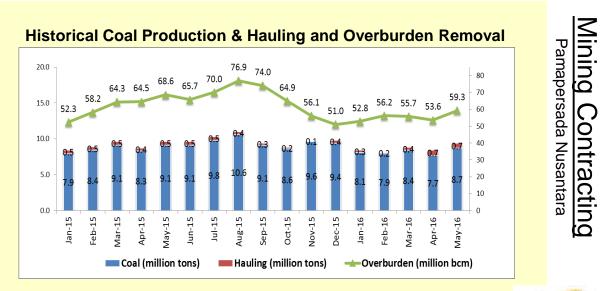

Note: Hauling refers to coal transported by PAMA from mine to stockpile/ jetty, produced by other contractor.

## **Historical Performance**

Note: Hauling refers to coal transported by PAMA from mine to stockpile/ jetty, produced by other contractor

Prepared by Ari Setiyawan -- Investor Relations Dept. - aris@unitedtractors.com