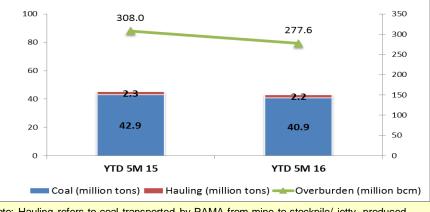

Note: Hauling refers to coal transported by PAMA from mine to stockpile/ jetty, produced by other contractor.

## **Historical Performance**

Note: Hauling refers to coal transported by PAMA from mine to stockpile/ jetty, produced by other contractor

Prepared by Ari Setiyawan -- Investor Relations Dept. - aris@unitedtractors.com