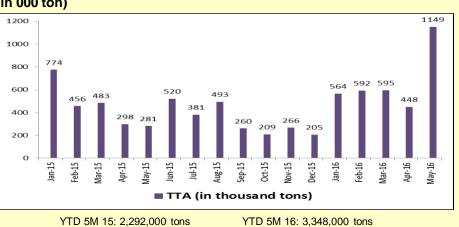

## UNITED TRACTORS Operational Updates as of May 2016

## Komatsu YTD Sales Volume (in unit)



Komatsu monthly sales volume for May 2016 was 179 units. Market share for YTD 5M 16 was 34%.



ning Contracting Pamapersada Nusantara

**Coal Production & Hauling and Overburden Removal** 

Note: Hauling refers to coal transported by PAMA from mine to stockpile/ jetty, produced by other contractor.



## Coal Sales Volume (in 000 ton)

Construction Machinery

Coal Mining



## **Historical Performance**





Note: Hauling refers to coal transported by PAMA from mine to stockpile/ jetty, produced by other contractor



Prepared by Ari Setiyawan -- Investor Relations Dept. - aris@unitedtractors.com