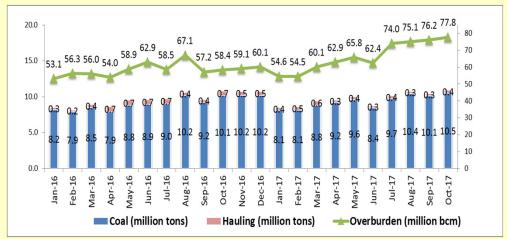

### **Coal Production & Hauling and Overburden Removal**

Note: Hauling refers to coal transported by PAMA from mine to stockpile/ jetty, produced by other contractor.

## **Historical Coal Production & Hauling and Overburden Removal**

Note: Hauling refers to coal transported by PAMA from mine to stockpile/ jetty, produced by other contractor