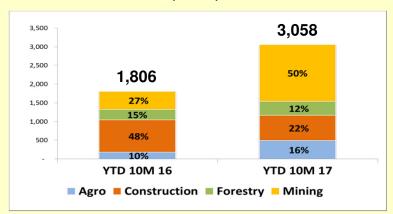

# UNITED TRACTORS Operational Updates as of October 2017





Komatsu monthly sales volume for October 2017 was 314 units. Market share for YTD 9M 17 was 35%.

### **Coal Production & Hauling and Overburden Removal**



Note: Hauling refers to coal transported by PAMA from mine to stockpile/ jetty, produced by other contractor.

# Coal Sales Volume



YTD 10M 16: 6,069,000 tons

YTD 10M 17: 5,348,000 tons

Mining Contracting
Pamapersada Nusantara

# UNITED TRACTORS Historical Performance



Construction Machinery





## **Historical Coal Production & Hauling and Overburden Removal**



Note: Hauling refers to coal transported by PAMA from mine to stockpile/ jetty, produced by other contractor

# Mining Contracting Pamapersada Nusantara