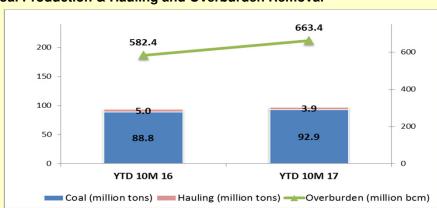

### **Coal Production & Hauling and Overburden Removal**

Note: Hauling refers to coal transported by PAMA from mine to stockpile/ jetty, produced by other contractor.