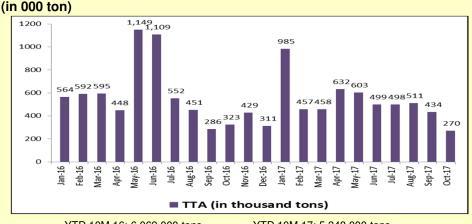

# Coal Sales Volume

YTD 10M 16: 6,069,000 tons

YTD 10M 17: 5,348,000 tons

Mining Contracting
Pamapersada Nusantara