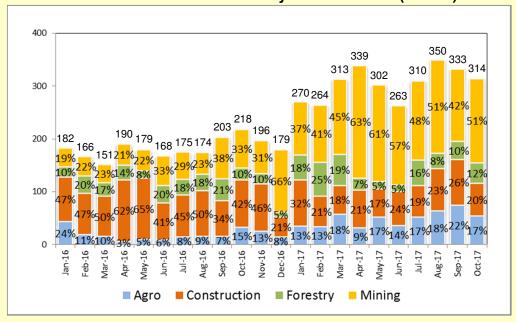

# UNITED TRACTORS Operational Updates as of October 2017

Komatsu monthly sales volume for October 2017 was 314 units. Market share for YTD 9M 17 was 35%.