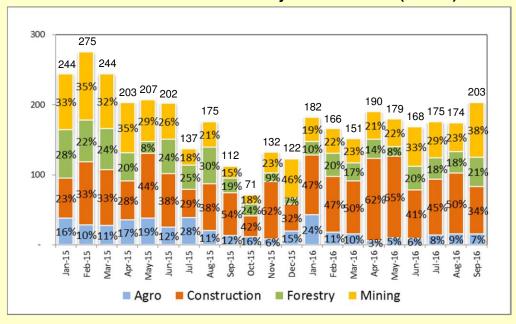

### UNITED TRACTORS

#### **Operational Updates as of September 2016**

#### Komatsu YTD Sales Volume (in unit)



Komatsu monthly sales volume for September 2016 was 203 units. Market share for YTD 9M 16 was 33%.

#### **Coal Production & Hauling and Overburden Removal**



Note: Hauling refers to coal transported by PAMA from mine to stockpile/jetty, produced by other contractor.

#### **Coal Sales Volume** (in 000 ton)



YTD 9M 15: 3,946,000 tons

YTD 9M 16: 5,746,000 tons

Mining Contracting Pamapersada Nusantara

## UNITED TRACTORS Historical Performance



Construction Machinery

#### **Historical Komatsu Monthly Sales Volume (in unit)**



#### **Historical Coal Production & Hauling and Overburden Removal**



Note: Hauling refers to coal transported by PAMA from mine to stockpile/ jetty, produced by other contractor

# VIINING Contracting Pamapersada Nusantara