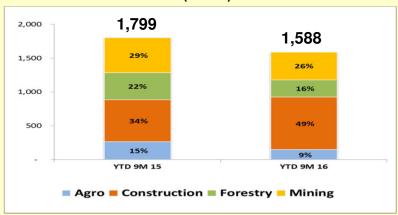

#### Komatsu YTD Sales Volume (in unit)

Komatsu monthly sales volume for September 2016 was 203 units. Market share for YTD 9M 16 was 33%.