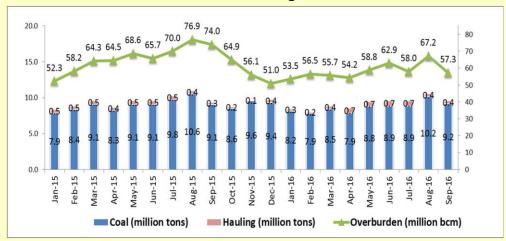

#### **Historical Coal Production & Hauling and Overburden Removal**

Note: Hauling refers to coal transported by PAMA from mine to stockpile/ jetty, produced by other contractor