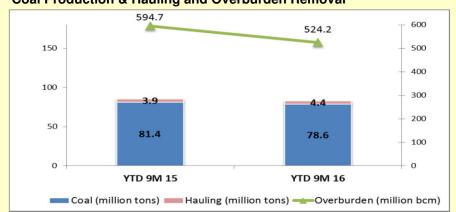

#### **Coal Production & Hauling and Overburden Removal**

Note: Hauling refers to coal transported by PAMA from mine to stockpile/jetty, produced by other contractor.