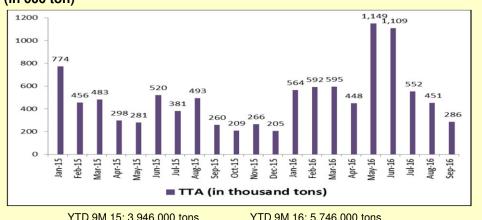

#### **Coal Sales Volume** (in 000 ton)

YTD 9M 15: 3,946,000 tons

YTD 9M 16: 5,746,000 tons

Mining Contracting Pamapersada Nusantara