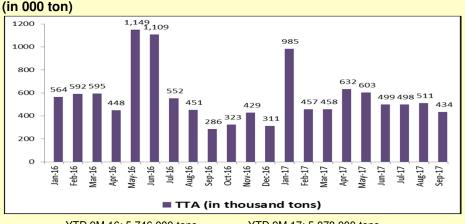

#### Coal Sales Volume

YTD 9M 16: 5,746,000 tons

YTD 9M 17: 5,078,000 tons

Mining Contracting
Pamapersada Nusantara