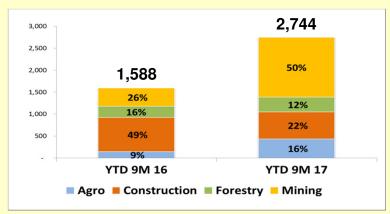

#### Komatsu YTD Sales Volume (in unit)

Komatsu monthly sales volume for September 2017 was 333 units. Market share for YTD 9M 17 was 36%.