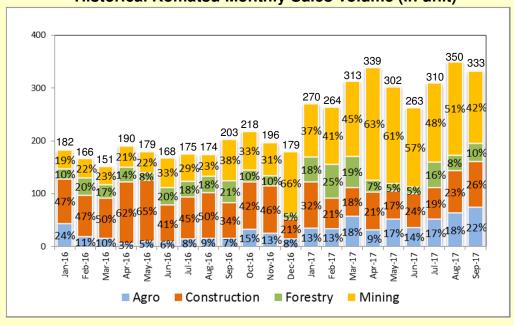

### UNITED TRACTORS

#### **Operational Updates as of September 2017**

#### Komatsu YTD Sales Volume (in unit)



Komatsu monthly sales volume for September 2017 was 333 units. Market share for YTD 9M 17 was 36%.

#### **Coal Production & Hauling and Overburden Removal**



Note: Hauling refers to coal transported by PAMA from mine to stockpile/ jetty, produced by other contractor.

#### Coal Sales Volume



YTD 9M 16: 5,746,000 tons

YTD 9M 17: 5,078,000 tons

Mining Contracting
Pamapersada Nusantara

## UNITED TRACTORS Historical Performance



Construction Machinery

#### **Historical Komatsu Monthly Sales Volume (in unit)**



#### **Historical Coal Production & Hauling and Overburden Removal**



Note: Hauling refers to coal transported by PAMA from mine to stockpile/ jetty, produced by other contractor

# VIINING Contracting Pamapersada Nusantara