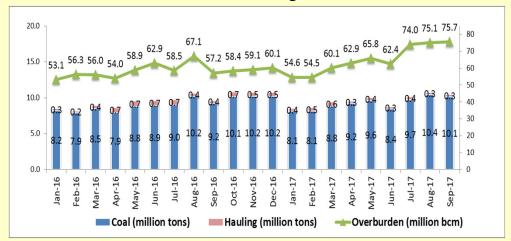

#### **Historical Coal Production & Hauling and Overburden Removal**

Note: Hauling refers to coal transported by PAMA from mine to stockpile/ jetty, produced by other contractor

#### **Coal Production & Hauling and Overburden Removal**

Note: Hauling refers to coal transported by PAMA from mine to stockpile/ jetty, produced by other contractor.