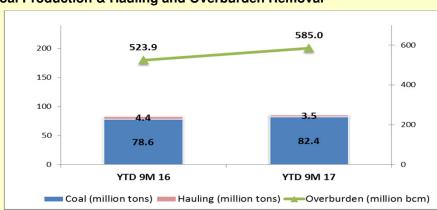

#### **Coal Production & Hauling and Overburden Removal**

Note: Hauling refers to coal transported by PAMA from mine to stockpile/ jetty, produced by other contractor.