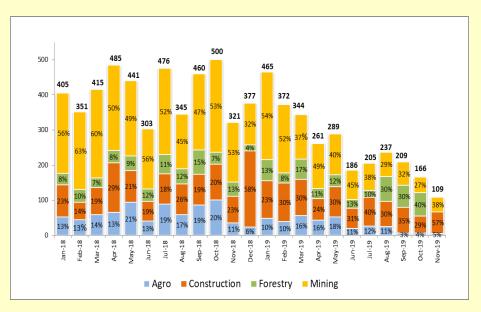

## UNITED TRACTORS Operational Updates as of November 2019

Komatsu monthly sales volume for November 2019 was 109 units. Market share for YTD 11M19 was 31%.

#### Historical Komatsu Monthly Sales Volume (in unit)