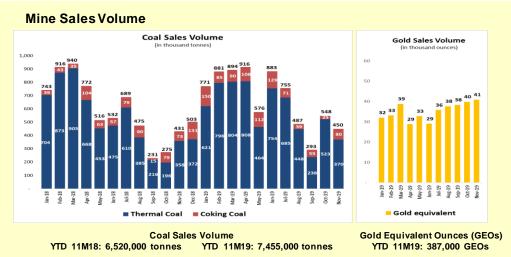

## UNITED TRACTORS Operational Updates as of November 2019





Komatsu monthly sales volume for November 2019 was 109 units. Market share for YTD 11M19 was 31%.



# ining Contracting Pamapersada Nusantara





### **Historical Performance**



Construction Machinery

#### Historical Komatsu Monthly Sales Volume (in unit)



#### Historical Coal Production & Hauling and Overburden Removal 150 140 130 120 110 100 82.5 86.5 90 66.7 67.5 <sup>73.0</sup> <sup>76.0</sup> 80.1 80 70 60 50 40 30 20 Feb-18 Jul-18 Nov-18 Feb-19 Jul-19 Mar-18 Apr-18 May-18 Mar-19 May-19 Jun-19 Coal (million tonnes) Overburden (million bcm) Stripping Ratio

Mining Contracting
Pamapersada Nusantara