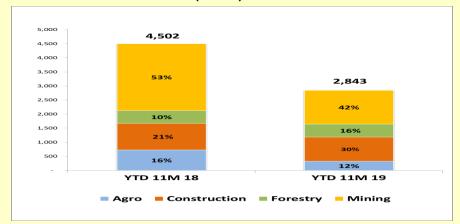

## UNITED TRACTORS Operational Updates as of November 2019





Komatsu monthly sales volume for November 2019 was 109 units. Market share for YTD 11M19 was 31%.



# ining Contracting Pamapersada Nusantara





### **Historical Performance**



Construction Machinery

#### Historical Komatsu Monthly Sales Volume (in unit)



#### Historical Coal Production & Hauling and Overburden Removal 150 140 130 120 110 100 82.5 86.5 90 66.7 67.5 <sup>73.0</sup> <sup>76.0</sup> 80.1 80 70 60 50 40 30 20 Feb-18 Jul-18 Nov-18 Feb-19 Jul-19 Mar-18 Apr-18 May-18 Mar-19 May-19 Jun-19 Coal (million tonnes) Overburden (million bcm) Stripping Ratio

Mining Contracting
Pamapersada Nusantara