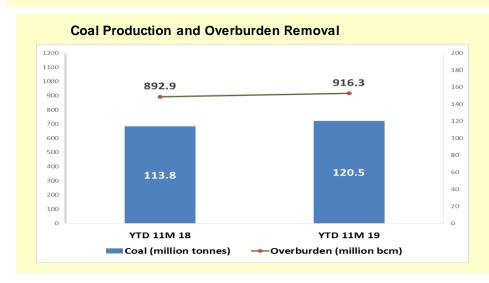

#### Historical Coal Production & Hauling and Overburden Removal 150 140 130 120 110 100 82.5 86.5 90 66.7 67.5 <sup>73.0</sup> <sup>76.0</sup> 80.1 80 70 60 50 40 30 20 Feb-18 Jul-18 Nov-18 Feb-19 Jul-19 Mar-18 Apr-18 May-18 Mar-19 May-19 Jun-19 Coal (million tonnes) Overburden (million bcm) Stripping Ratio