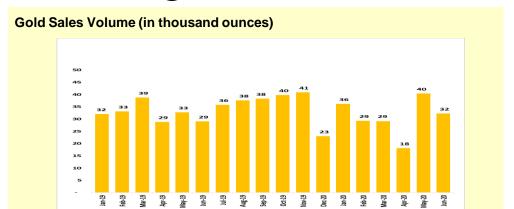

# **UNITED TRACTORS**

Gold Mining
Agincourt Resources

**Historical Performance** 

YTD 06M19: 194,500 GEOs

Gold Equivalent Ounces (GEOs)

Historical Komatsu Monthly Sales Volume (in unit)

YTD 06M20: 185,600 GEOs