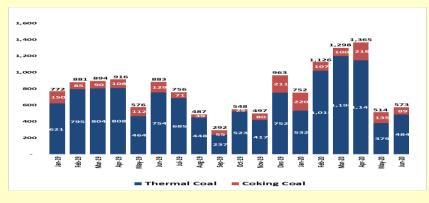

# **Operational Updates as of June 2020**

#### Komatsu YTD Sales Volume (in unit)



Komatsu monthly sales volume for June 2020 was 76 units. Market share for YTD June 2020 was 33%.

## **Coal Production and Overburden Removal**



Pamapersada Nusantara

## **Coal Sales Volume (in thousand tonnes)**



# **UNITED TRACTORS**



Gold Mining
Agincourt Resources

**Historical Performance** 

YTD 06M19: 194,500 GEOs

Gold Equivalent Ounces (GEOs)

Historical Komatsu Monthly Sales Volume (in unit)

YTD 06M20: 185,600 GEOs





Construction Machinery United Tractors

#### **Historical Coal Production & Hauling and Overburden Removal**



Ining Contracting Pamapersada Nusantara