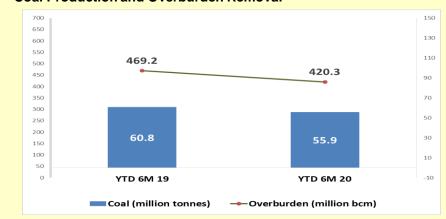

# **Operational Updates as of June 2020**

#### Komatsu YTD Sales Volume (in unit)



Komatsu monthly sales volume for June 2020 was 76 units. Market share for YTD June 2020 was 33%.

## **Coal Production and Overburden Removal**



Pamapersada Nusantara

## **Coal Sales Volume (in thousand tonnes)**



# **UNITED TRACTORS**



Gold Mining
Agincourt Resources

**Historical Performance** 

YTD 06M19: 194,500 GEOs

Gold Equivalent Ounces (GEOs)

Historical Komatsu Monthly Sales Volume (in unit)

YTD 06M20: 185,600 GEOs





Construction Machinery United Tractors

#### **Historical Coal Production & Hauling and Overburden Removal**



Ining Contracting Pamapersada Nusantara