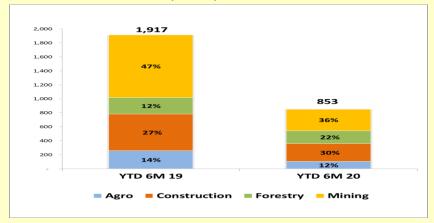

# **Operational Updates as of June 2020**

#### Komatsu YTD Sales Volume (in unit)



Komatsu monthly sales volume for June 2020 was 76 units. Market share for YTD June 2020 was 33%.

## **Coal Production and Overburden Removal**



Pamapersada Nusantara

## **Coal Sales Volume (in thousand tonnes)**



# **UNITED TRACTORS**



Gold Mining
Agincourt Resources

**Historical Performance** 

YTD 06M19: 194,500 GEOs

Gold Equivalent Ounces (GEOs)

Historical Komatsu Monthly Sales Volume (in unit)

YTD 06M20: 185,600 GEOs





Construction Machinery United Tractors

#### **Historical Coal Production & Hauling and Overburden Removal**



Ining Contracting Pamapersada Nusantara