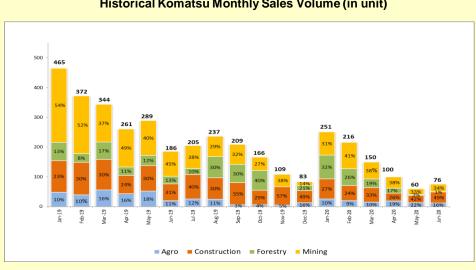

#### Komatsu YTD Sales Volume (in unit)

Komatsu monthly sales volume for June 2020 was 76 units. Market share for YTD June 2020 was 33%.

# **UNITED TRACTORS**

Gold Mining
Agincourt Resources

**Historical Performance** 

YTD 06M19: 194,500 GEOs

Gold Equivalent Ounces (GEOs)

Historical Komatsu Monthly Sales Volume (in unit)

YTD 06M20: 185,600 GEOs