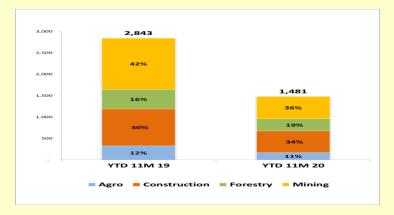

### Komatsu YTD Sales Volume (in unit)

Komatsu monthly sales volume for November 2020 was 136 units. Market share for YTD November 2020 was 30%.