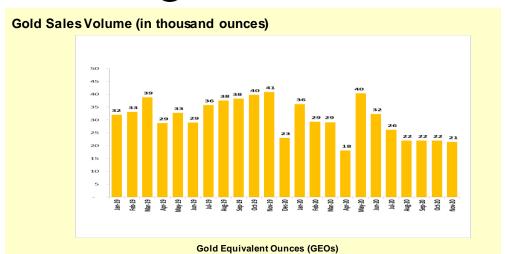

# **UNITED TRACTORS**

Gold Mining
Agincourt Resources

### **Historical Performance**

YTD 11M19: 386,900 GEOs

Historical Komatsu Monthly Sales Volume (in unit)

YTD 11M20: 299,000 GEOs

Construction Machinery
United Tractors