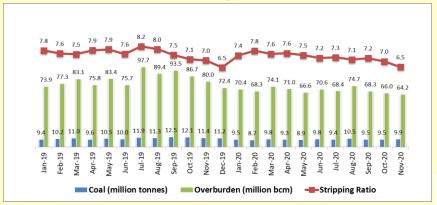

### Coal Production and Overburden Removal

Pamapersada Nusantara

Coal Sales Volume
YTD 11M19: 7,501,000 tonnes YTD 11M20: 8,239,000 tonnes

#### Historical Coal Production & Hauling and Overburden Removal

Mining Contracting
Pamapersada Nusantara