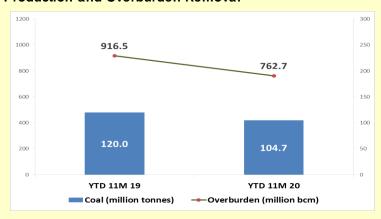

### Coal Production and Overburden Removal

Pamapersada Nusantara

Coal Sales Volume
YTD 11M19: 7,501,000 tonnes YTD 11M20: 8,239,000 tonnes

#### Historical Coal Production & Hauling and Overburden Removal

Mining Contracting
Pamapersada Nusantara