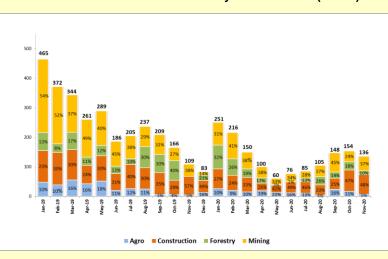

### Komatsu YTD Sales Volume (in unit)

Komatsu monthly sales volume for November 2020 was 136 units. Market share for YTD November 2020 was 30%.