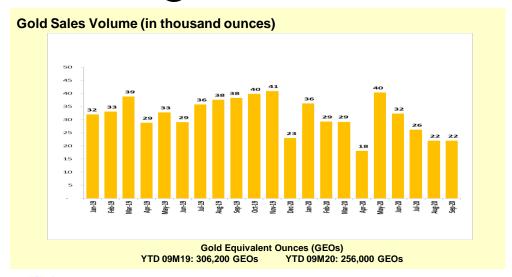

## **Operational Updates as of September 2020**

#### Komatsu YTD Sales Volume (in unit)



Komatsu monthly sales volume for September 2020 was 148 units. Market share for YTD September 2020 was 31%.

#### **Coal Production and Overburden Removal**



Pamapersada Nusantara

#### **Coal Sales Volume (in thousand tonnes)**



# **UNITED TRACTORS**



Gold Mining
Agincourt Resources



### **Historical Performance**

Historical Komatsu Monthly Sales Volume (in unit)



Construction Machinery United Tractors

#### **Historical Coal Production & Hauling and Overburden Removal**



Ining Contractin Pamapersada Nusantara