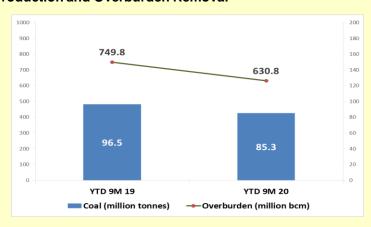

## **Operational Updates as of September 2020**

#### Komatsu YTD Sales Volume (in unit)



Komatsu monthly sales volume for September 2020 was 148 units. Market share for YTD September 2020 was 31%.

#### **Coal Production and Overburden Removal**



Pamapersada Nusantara

#### **Coal Sales Volume (in thousand tonnes)**



# **UNITED TRACTORS**



Gold Mining
Agincourt Resources



### **Historical Performance**

Historical Komatsu Monthly Sales Volume (in unit)



Construction Machinery United Tractors

#### **Historical Coal Production & Hauling and Overburden Removal**



Ining Contractin Pamapersada Nusantara