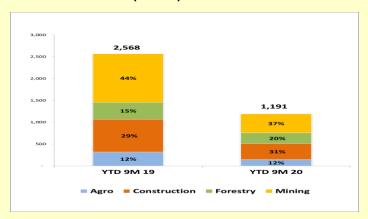

#### Komatsu YTD Sales Volume (in unit)

Komatsu monthly sales volume for September 2020 was 148 units. Market share for YTD September 2020 was 31%.