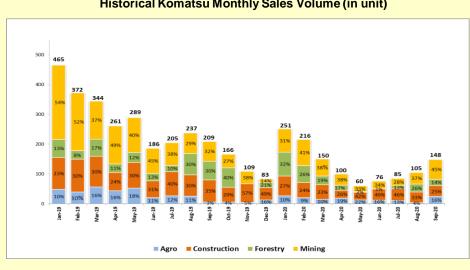

#### Komatsu YTD Sales Volume (in unit)

Komatsu monthly sales volume for September 2020 was 148 units. Market share for YTD September 2020 was 31%.

### **Historical Performance**

Historical Komatsu Monthly Sales Volume (in unit)

Construction Machinery United Tractors