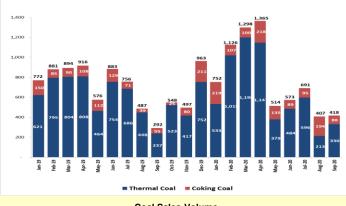

## **Operational Updates as of September 2020**

#### Komatsu YTD Sales Volume (in unit)



Komatsu monthly sales volume for September 2020 was 148 units. Market share for YTD September 2020 was 31%.

#### **Coal Production and Overburden Removal**



Pamapersada Nusantara

#### **Coal Sales Volume (in thousand tonnes)**



# **UNITED TRACTORS**



Gold Mining
Agincourt Resources



### **Historical Performance**

Historical Komatsu Monthly Sales Volume (in unit)



Construction Machinery United Tractors

#### **Historical Coal Production & Hauling and Overburden Removal**



Ining Contractin Pamapersada Nusantara