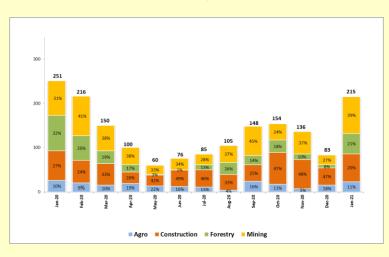

# Komatsu YTD Sales Volume (in unit)

Komatsu monthly sales volume for January 2021 was 215 units. Market share for YTD January 2021 was 22%.

### Historical Komatsu Monthly Sales Volume (in unit)

Construction Machinery **United Tractors** 