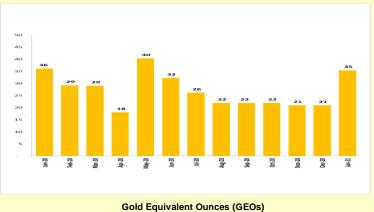

## **Gold Sales Volume (in thousand ounces)**

Gold Mining
Agincourt Resources

YTD 1M20: 36,200 GEOs

YTD 1M21: 35,500 GEOs