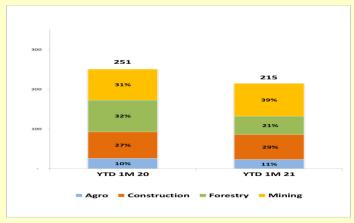

# Komatsu YTD Sales Volume (in unit)

Komatsu monthly sales volume for January 2021 was 215 units. Market share for YTD January 2021 was 22%.

### Historical Komatsu Monthly Sales Volume (in unit)

Construction Machinery **United Tractors** 