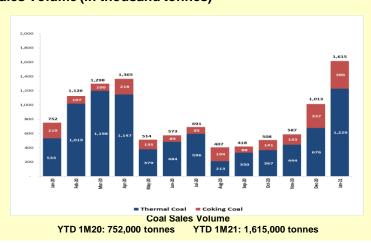

# **Operational Updates as of January 2021**

# Komatsu YTD Sales Volume (in unit)



Komatsu monthly sales volume for January 2021 was 215 units. Market share for YTD January 2021 was 22%.

### **Coal Production and Overburden Removal**



Pamapersada Nusantara

### **Coal Sales Volume (in thousand tonnes)**



# **UNITED TRACTORS**

## **Gold Sales Volume (in thousand ounces)**



Gold Mining
Agincourt Resources

YTD 1M20: 36,200 GEOs

YTD 1M21: 35,500 GEOs



# **Historical Performance**

### Historical Komatsu Monthly Sales Volume (in unit)



Construction Machinery **United Tractors** 

### **Historical Coal Production & Hauling and Overburden Removal**



ining Contractin Pamapersada Nusantara