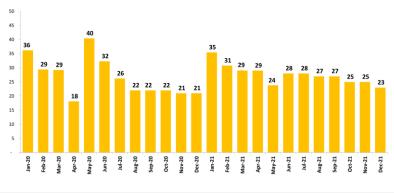

### Komatsu YTD Sales Volume (in unit)

Komatsu monthly sales volume for December 2021 was 138 units. Market share for YTD December 2021 was 21%.