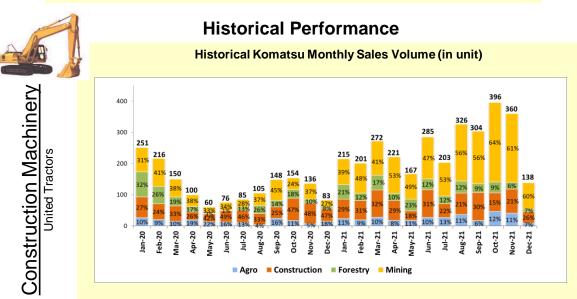

### Komatsu YTD Sales Volume (in unit)

Komatsu monthly sales volume for December 2021 was 138 units. Market share for YTD December 2021 was 21%.