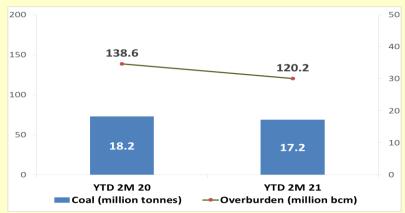

# UNITED TRACTORS

### **Operational Updates as of February 2021**

#### Komatsu YTD Sales Volume (in unit)



Komatsu monthly sales volume for February 2021 was 201 units. Market share for YTD February 2021 was 22%.



### **Coal Production and Overburden Removal**





#### Coal Sales Volume YTD 2M20: 1,878,000 tonnes YTD 2M21: 2,602,000 tonnes

Pamapersada Nusantara

Coal Mining Tuah Turangga Agung

## UNITED TRACTORS

#### Gold Sales Volume (in thousand ounces)



Gold Equivalent Ounces (GEOs) YTD 2M20: 65,600 GEOs YTD 2M21: 66,200 GEOs







Mining Contracting Pamapersada Nusantara Gold Mining Agincourt Resources

Prepared by Ari Setiyawan -- Investor Relations Dept. - aris@unitedtractors.com