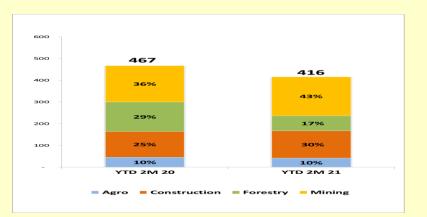

# UNITED TRACTORS

### **Operational Updates as of February 2021**

#### Komatsu YTD Sales Volume (in unit)



Komatsu monthly sales volume for February 2021 was 201 units. Market share for YTD February 2021 was 22%.



### **Coal Production and Overburden Removal**





#### Coal Sales Volume YTD 2M20: 1,878,000 tonnes YTD 2M21: 2,602,000 tonnes

Pamapersada Nusantara

Coal Mining Tuah Turangga Agung

## UNITED TRACTORS

#### Gold Sales Volume (in thousand ounces)



Gold Equivalent Ounces (GEOs) YTD 2M20: 65,600 GEOs YTD 2M21: 66,200 GEOs







Mining Contracting Pamapersada Nusantara Gold Mining Agincourt Resources

Prepared by Ari Setiyawan -- Investor Relations Dept. - aris@unitedtractors.com