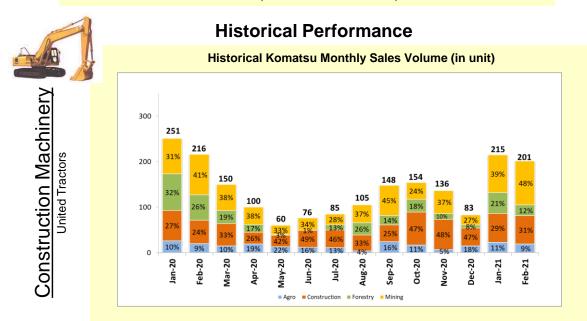

#### Komatsu YTD Sales Volume (in unit)

Komatsu monthly sales volume for February 2021 was 201 units. Market share for YTD February 2021 was 22%.