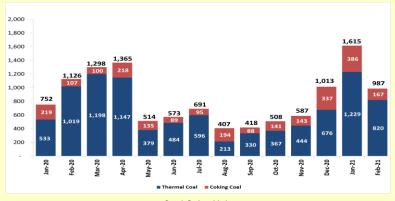

#### Coal Sales Volume YTD 2M20: 1,878,000 tonnes YTD 2M21: 2,602,000 tonnes

Pamapersada Nusantara

Coal Mining Tuah Turangga Agung