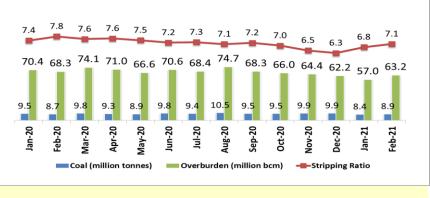

### **Coal Production and Overburden Removal**

#### Coal Sales Volume YTD 2M20: 1,878,000 tonnes YTD 2M21: 2,602,000 tonnes

Pamapersada Nusantara

Coal Mining Tuah Turangga Agung