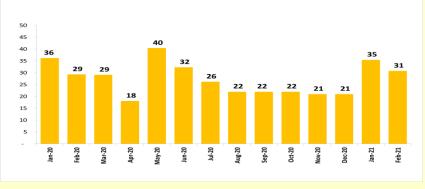

#### Komatsu YTD Sales Volume (in unit)

Komatsu monthly sales volume for February 2021 was 201 units. Market share for YTD February 2021 was 22%.