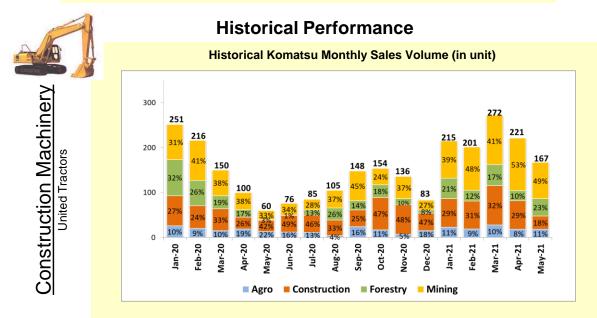

### **Operational Updates as of May 2021**

Komatsu monthly sales volume for May 2021 was 167 units. Market share for YTD May 2021 was 22%.