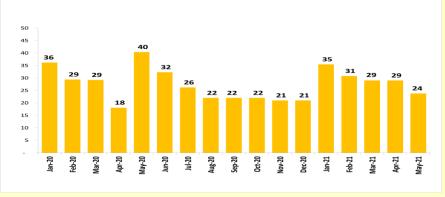

### Gold Sales Volume (in thousand ounces)

Gold Mining Agincourt Resources

#### Gold Equivalent Ounces (GEOs) YTD 5M20: 153,300 GEOs YTD 5M21: 147,800 GEOs