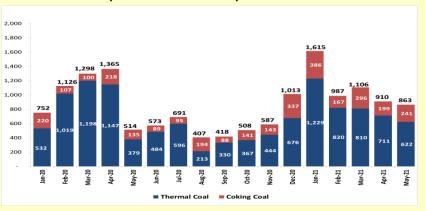

### Coal Sales Volume (in thousand tonnes)

Coal Sales Volume YTD 5M20: 5,055,000 tonnes YTD 5M21: 5,481,000 tonnes Pamapersada Nusantara

Coal Mining Tuah Turangga Agung