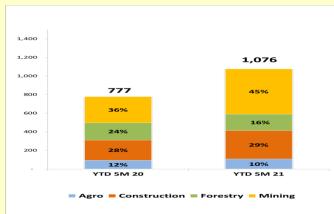

### **Operational Updates as of May 2021**

Komatsu monthly sales volume for May 2021 was 167 units. Market share for YTD May 2021 was 22%.