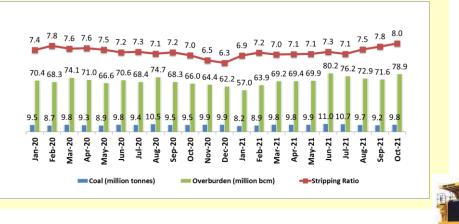

**Coal Production and Overburden Removal** 

#### Gold Equivalent Ounces (GEOs) YTD 10M20: 278,000 GEOs YTD 10M21: 283,000 GEOs

Historical Coal Production & Hauling and Overburden Removal

Prepared by Ari Setiyawan -- Investor Relations Dept. - aris@unitedtractors.com