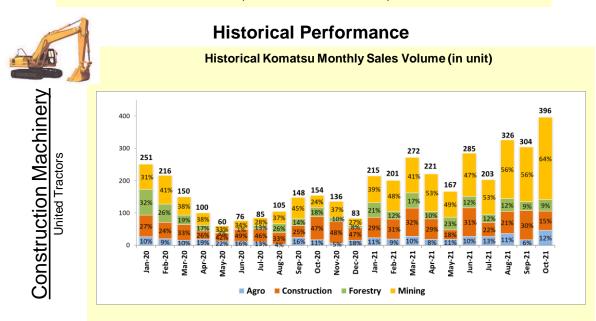

### **Operational Updates as of October 2021**

Komatsu monthly sales volume for October 2021 was 396 units. Market share for YTD October 2021 was 22%.

lining Contracting

Pamapersada Nusantara

Coal Mining Tuah Turangga Agung