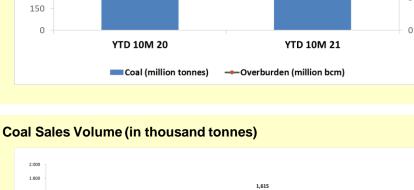

# UNITED TRACTORS

### **Operational Updates as of October 2021**





Komatsu monthly sales volume for October 2021 was 396 units. Market share for YTD October 2021 was 22%.



lining Contracting

Pamapersada Nusantara





Coal Mining Tuah Turangga Agung

**Coal Production and Overburden Removal** 

## UNITED TRACTORS

### Gold Sales Volume (in thousand ounces)



Gold Mining Agincourt Resources

Aining Contractin Pamapersada Nusantara

#### Gold Equivalent Ounces (GEOs) YTD 10M20: 278,000 GEOs YTD 10M21: 283,000 GEOs



Historical Coal Production & Hauling and Overburden Removal



Prepared by Ari Setiyawan -- Investor Relations Dept. - aris@unitedtractors.com