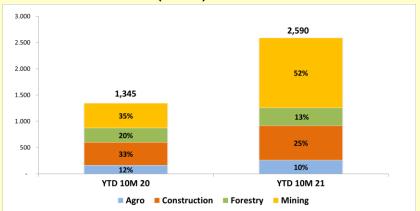

### **Operational Updates as of October 2021**

Komatsu monthly sales volume for October 2021 was 396 units. Market share for YTD October 2021 was 22%.

lining Contracting

Pamapersada Nusantara

Coal Mining Tuah Turangga Agung