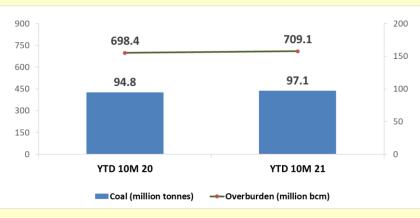

# UNITED TRACTORS

### **Operational Updates as of October 2021**





Komatsu monthly sales volume for October 2021 was 396 units. Market share for YTD October 2021 was 22%.



lining Contracting

Pamapersada Nusantara





Coal Mining Tuah Turangga Agung

**Coal Production and Overburden Removal** 

## UNITED TRACTORS

### Gold Sales Volume (in thousand ounces)



Gold Mining Agincourt Resources

Aining Contractin Pamapersada Nusantara

#### Gold Equivalent Ounces (GEOs) YTD 10M20: 278,000 GEOs YTD 10M21: 283,000 GEOs



Historical Coal Production & Hauling and Overburden Removal



Prepared by Ari Setiyawan -- Investor Relations Dept. - aris@unitedtractors.com