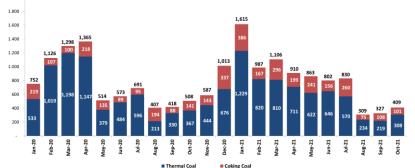

# UNITED TRACTORS

### **Operational Updates as of October 2021**





Komatsu monthly sales volume for October 2021 was 396 units. Market share for YTD October 2021 was 22%.



lining Contracting

Pamapersada Nusantara





Coal Mining Tuah Turangga Agung

**Coal Production and Overburden Removal** 

## UNITED TRACTORS

### Gold Sales Volume (in thousand ounces)



Gold Mining Agincourt Resources

Aining Contractin Pamapersada Nusantara

#### Gold Equivalent Ounces (GEOs) YTD 10M20: 278,000 GEOs YTD 10M21: 283,000 GEOs



Historical Coal Production & Hauling and Overburden Removal



Prepared by Ari Setiyawan -- Investor Relations Dept. - aris@unitedtractors.com