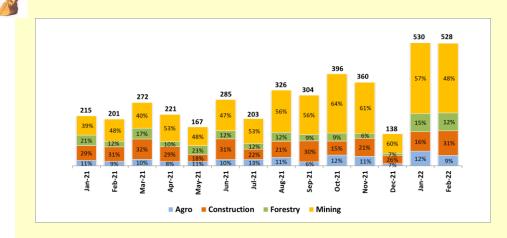

### **Historical Performance**

Historical Komatsu Monthly Sales Volume (in unit)

Historical Coal Production & Hauling and Overburden Removal 79.0 72.9 71 70.3 67.1 69.7 69.4 62 0 11 10. Nov-21 Jan-22 Mar-21 May-21 Aug-21 Sep-21 Feb-22 Jan-21 Feb-21 Apr-21 Jun-21 Jul-21 Oct-21 Dec-21 Coal (million tonnes) 

## **Operational Updates as of February 2022**

Construction Machinery

Coal Mining Tuah Turangga Agung

United Tractors

Komatsu monthly sales volume for February 2022 was 528 units. Market share for YTD February 2022 was 30%.