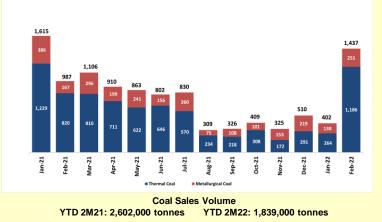

# UNITED TRACTORS

## **Operational Updates as of February 2022**



Construction Machinery

Coal Mining Tuah Turangga Agung

United Tractors



Komatsu monthly sales volume for February 2022 was 528 units. Market share for YTD February 2022 was 30%.

#### **Coal Production and Overburden Removal**



### Coal Sales Volume (in thousand tonnes)



## UNITED TRACTORS

#### Gold Sales Volume (in thousand ounces)

Construction Machinery

United Tractors





Gold Equivalent Ounces (GEOs) YTD 2M21: 66,000 GEOs YTD 2M22: 50,000 GEOs

### **Historical Performance**

Historical Komatsu Monthly Sales Volume (in unit)



Historical Coal Production & Hauling and Overburden Removal 79.0 72.9 71 70.3 67.1 69.7 69.4 62 0 11 10. Nov-21 Jan-22 Mar-21 May-21 Aug-21 Sep-21 Feb-22 Jan-21 Feb-21 Apr-21 Jun-21 Jul-21 Oct-21 Dec-21 Coal (million tonnes) 





Prepared by Ari Setiyawan -- Investor Relations Dept. - aris@unitedtractors.com