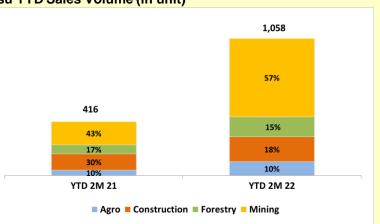

## **Operational Updates as of February 2022**

Construction Machinery

Coal Mining Tuah Turangga Agung

United Tractors

Komatsu monthly sales volume for February 2022 was 528 units. Market share for YTD February 2022 was 30%.