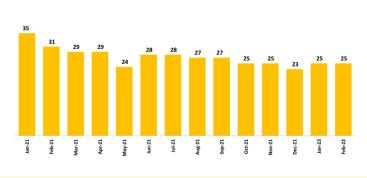

### **Historical Performance**

Historical Komatsu Monthly Sales Volume (in unit)

Historical Coal Production & Hauling and Overburden Removal 79.0 72.9 71 70.3 67.1 69.7 69.4 62 0 11 10. Nov-21 Jan-22 Mar-21 May-21 Aug-21 Sep-21 Feb-22 Jan-21 Feb-21 Apr-21 Jun-21 Jul-21 Oct-21 Dec-21 Coal (million tonnes) 