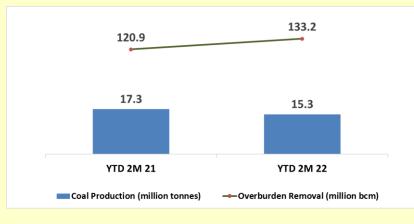

# UNITED TRACTORS

## **Operational Updates as of February 2022**



Construction Machinery

Coal Mining Tuah Turangga Agung

United Tractors



Komatsu monthly sales volume for February 2022 was 528 units. Market share for YTD February 2022 was 30%.

#### **Coal Production and Overburden Removal**



### Coal Sales Volume (in thousand tonnes)



## UNITED TRACTORS

#### Gold Sales Volume (in thousand ounces)

Construction Machinery

United Tractors





Gold Equivalent Ounces (GEOs) YTD 2M21: 66,000 GEOs YTD 2M22: 50,000 GEOs

### **Historical Performance**

Historical Komatsu Monthly Sales Volume (in unit)



Historical Coal Production & Hauling and Overburden Removal 79.0 72.9 71 70.3 67.1 69.7 69.4 62 0 11 10. Nov-21 Jan-22 Mar-21 May-21 Aug-21 Sep-21 Feb-22 Jan-21 Feb-21 Apr-21 Jun-21 Jul-21 Oct-21 Dec-21 Coal (million tonnes) 





Prepared by Ari Setiyawan -- Investor Relations Dept. - aris@unitedtractors.com