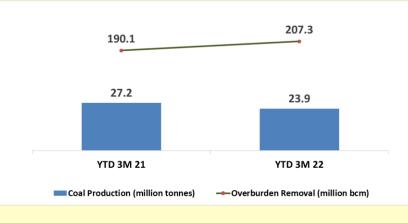

# UNITED TRACTORS

## **Operational Updates as of March 2022**

#### Komatsu YTD Sales Volume (in unit)



Komatsu monthly sales volume for March 2022 was 636 units. Market share for YTD March 2022 was 29%.

#### **Coal Production and Overburden Removal**





#### **Coal Sales Volume (in thousand tonnes)**

Coal Sales Volume YTD 3M21: 3,709,000 tonnes YTD 3M22: 2,946,000 tonnes

# Mining Contracting Pamapersada Nusantara

Construction Machinery

Coal Mining Tuah Turangga Agung

# UNITED TRACTORS

#### Gold Sales Volume (in thousand ounces)





Gold Equivalent Ounces (GEOs) YTD 3M21: 95,000 GEOs YTD 3M22: 74,000 GEOs

### **Historical Performance**



Historical Coal Production & Hauling and Overburden Removal







Prepared by Ari Setiyawan -- Investor Relations Dept. - aris@unitedtractors.com