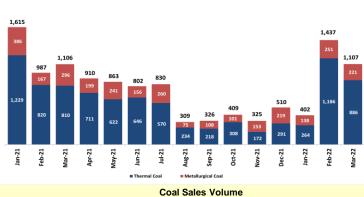

#### **Coal Sales Volume (in thousand tonnes)**

Coal Sales Volume YTD 3M21: 3,709,000 tonnes YTD 3M22: 2,946,000 tonnes