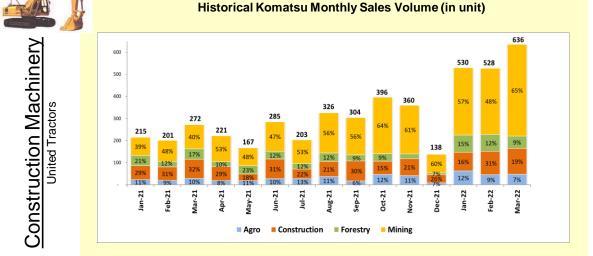

#### Komatsu YTD Sales Volume (in unit)

Komatsu monthly sales volume for March 2022 was 636 units. Market share for YTD March 2022 was 29%.