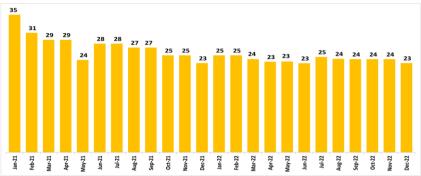

## **Monthly Gold Sales Volume (in thousand ounces)**

Gold Equivalent Ounces (GEOs)
YTD 12M21: 329,829 GEOs YTD 12M22: 286,414 GEOs