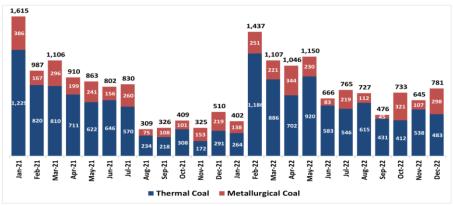

# Monthly Coal Sales Volume (in thousand tonnes)

Coal Sales Volume
YTD 12M21: 8,993,000 tonnes YTD 12M22: 9,935,000 tonnes