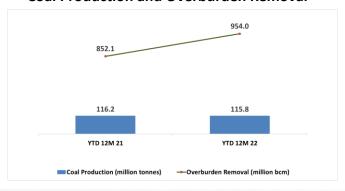

# **Operational Updates as of December 2022**

# **Construction Machinery** (United Tractors)

#### Komatsu YTD Sales Volume (in unit)



Komatsu monthly sales volume for December 2022 was 296 units. Market share for YTD December 2022 was 28%.

# Mining Contracting (Pamapersada Nusantara)

#### **Coal Production and Overburden Removal**



# **Coal Mining (Tuah Turangga Agung)**

# Monthly Coal Sales Volume (in thousand tonnes)



Coal Sales Volume
YTD 12M21: 8,993,000 tonnes YTD 12M22: 9,935,000 tonnes





# **Gold Mining** (Agincourt Resources)

## **Monthly Gold Sales Volume (in thousand ounces)**



Gold Equivalent Ounces (GEOs)
YTD 12M21: 329,829 GEOs YTD 12M22: 286,414 GEOs

# **Construction Machinery** (United Tractors)

### **Monthly Komatsu Sales Volume (in unit)**



# **Mining Contracting (Pamapersada Nusantara)**

### **Monthly Coal Production and Overburden Removal**



Prepared by Investor Relations Dept. - <u>ir@unitedtractors.com</u>