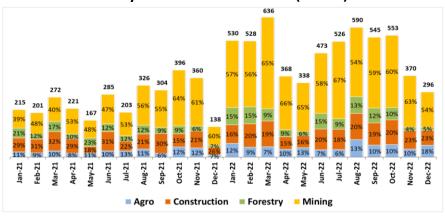

#### Komatsu YTD Sales Volume (in unit)

Komatsu monthly sales volume for December 2022 was 296 units. Market share for YTD December 2022 was 28%.