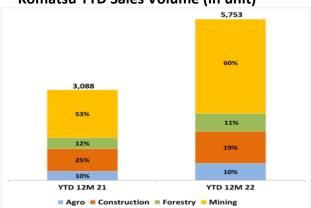

#### Komatsu YTD Sales Volume (in unit)

Komatsu monthly sales volume for December 2022 was 296 units. Market share for YTD December 2022 was 28%.