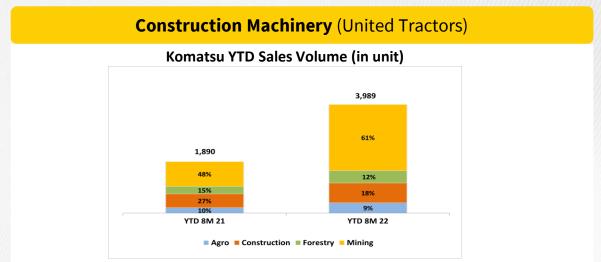

### **Construction Machinery** (United Tractors)

# **Operational Updates as of August 2022**

Komatsu monthly sales volume for August 2022 was 590 units. Market share for YTD August 2022 was 28%.