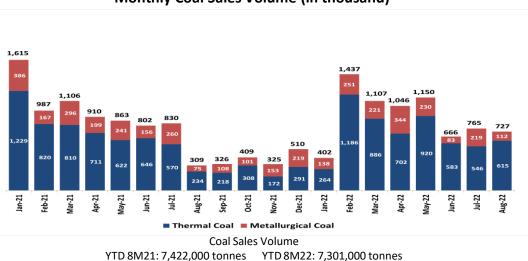

# Coal Mining (Tuah Turangga Agung)

Monthly Coal Sales Volume (in thousand)

JNITED TRACTORS member of ASTRA

YTD 8M21: 230,854 GEOs YTD 8M22:192,474 GEOs