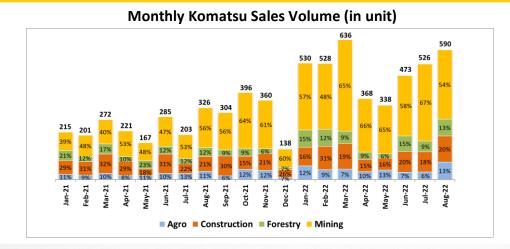

# **Operational Updates as of August 2022**

Komatsu monthly sales volume for August 2022 was 590 units. Market share for YTD August 2022 was 28%.

### **Construction Machinery** (United Tractors)