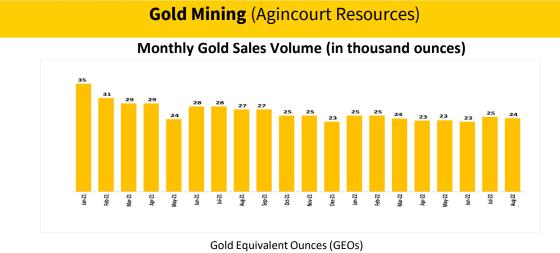

# Coal Mining (Tuah Turangga Agung)

Monthly Coal Sales Volume (in thousand)

JNITED TRACTORS member of ASTRA

YTD 8M21: 230,854 GEOs YTD 8M22:192,474 GEOs