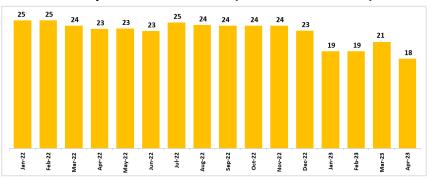

# **Gold Mining** (Agincourt Resources)

#### Monthly Gold Sales Volume (in thousand ounces)

Gold Equivalent Ounces (GEOs)
YTD 4M22: 97,385 GEOs YTD 4M23: 76,317 GEOs