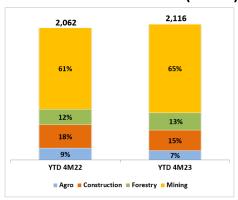

# **Operational Updates as of April 2023**

## **Construction Machinery** (United Tractors)

#### Komatsu YTD Sales Volume (in unit)



Komatsu monthly sales volume for April 2023 was 325 units. Market share for YTD April 2023 was 32%.

## Mining Contracting (Pamapersada Nusantara)

#### **Coal Production and Overburden Removal**



# **Coal Mining** (Tuah Turangga Agung)

# Monthly Coal Sales Volume (in thousand tonnes)



Coal Sales Volume YTD 4M22: 3,992,000 tonnes YTD 4M23: 4,294,000 tonnes





# **Gold Mining** (Agincourt Resources)

#### Monthly Gold Sales Volume (in thousand ounces)



Gold Equivalent Ounces (GEOs)
YTD 4M22: 97,385 GEOs YTD 4M23: 76,317 GEOs

## **Construction Machinery** (United Tractors)

### **Monthly Komatsu Sales Volume (in unit)**



# Mining Contracting (Pamapersada Nusantara)

#### **Monthly Coal Production and Overburden Removal**



Prepared by Investor Relations Dept. – <u>ir@unitedtra