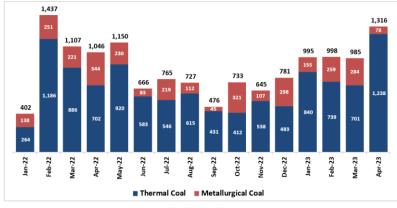

# **Coal Mining** (Tuah Turangga Agung)

# Monthly Coal Sales Volume (in thousand tonnes)

Coal Sales Volume YTD 4M22: 3,992,000 tonnes YTD 4M23: 4,294,000 tonnes