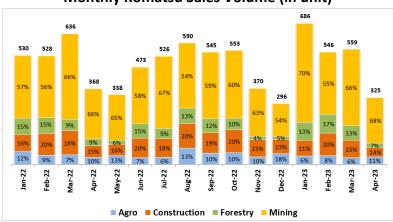

#### Komatsu YTD Sales Volume (in unit)

Komatsu monthly sales volume for April 2023 was 325 units. Market share for YTD April 2023 was 32%.

### **Monthly Komatsu Sales Volume (in unit)**