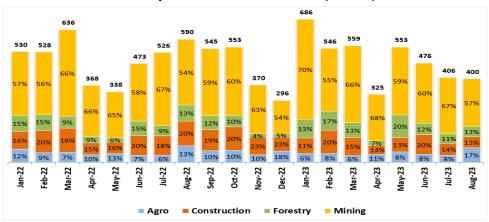

#### Komatsu YTD Sales Volume (in unit)

Komatsu monthly sales volume for August 2023 was 400 units. Market share for YTD August 2023 was 31%.