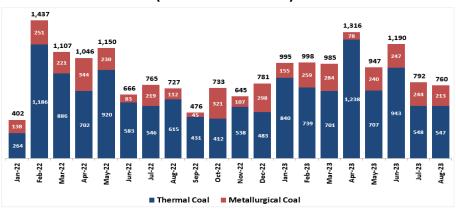

## **Coal Mining** (Tuah Turangga Agung)

# Monthly Coal Sales Volume (in thousand tonnes)

Coal Sales Volume
YTD 8M22: 7,301,000 tonnes YTD 8M23: 7,983,000 tonnes