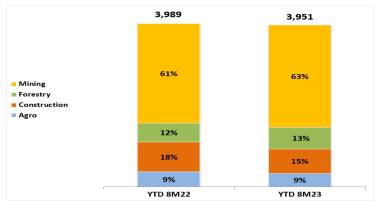

## **Operational Updates as of August 2023**

## **Construction Machinery** (United Tractors)

#### Komatsu YTD Sales Volume (in unit)



Komatsu monthly sales volume for August 2023 was 400 units. Market share for YTD August 2023 was 31%.

### Mining Contracting (Pamapersada Nusantara)

#### **Coal Production and Overburden Removal**



## **Coal Mining** (Tuah Turangga Agung)

# Monthly Coal Sales Volume (in thousand tonnes)



Coal Sales Volume
YTD 8M22: 7,301,000 tonnes YTD 8M23: 7,983,000 tonnes





## **Gold Mining (Agincourt Resources)**

#### Monthly Gold Sales Volume (in thousand ounces)



Gold Equivalent Ounces (GEOs)
YTD 8M22: 192,474 GEOs YTD 8M23: 136,579 GEOs

## **Construction Machinery** (United Tractors)

#### **Monthly Komatsu Sales Volume (in unit)**



## **Mining Contracting** (Pamapersada Nusantara)

#### **Monthly Coal Production and Overburden Removal**



Prepared by Investor Relations Dept. – <u