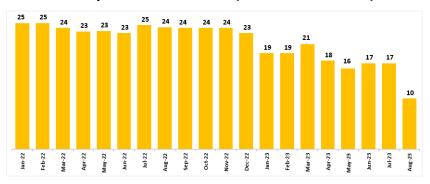

## **Gold Mining (Agincourt Resources)**

#### Monthly Gold Sales Volume (in thousand ounces)

Gold Equivalent Ounces (GEOs)
YTD 8M22: 192,474 GEOs YTD 8M23: 136,579 GEOs