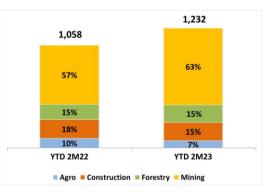

## **Construction Machinery** (United Tractors)

Monthly Komatsu Sales Volume (in unit)

### Komatsu YTD Sales Volume (in unit)

Komatsu monthly sales volume for February 2023 was 546 units. Market share for YTD February 2023 was 34%.