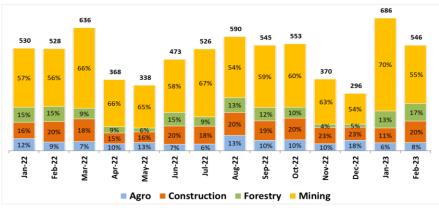

### Komatsu YTD Sales Volume (in unit)

Komatsu monthly sales volume for February 2023 was 546 units. Market share for YTD February 2023 was 34%.