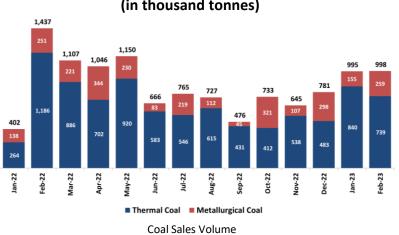

# Coal Mining (Tuah Turangga Agung)

Monthly Coal Sales Volume (in thousand tonnes)

YTD 2M22: 1,839,000 tonnes YTD 2M23: 1,993,000 tonnes