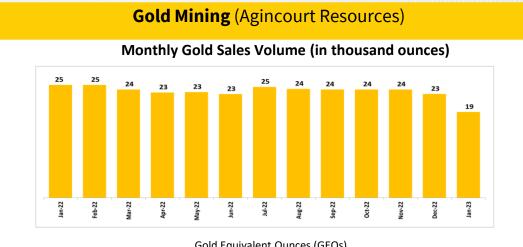

Monthly Coal Sales Volume (in thousand tonnes)

UNITED TRACTORS

Gold Equivalent Ounces (GEOs) YTD 1M22: 24,922 GEOs YTD 1M23: 18,999 GEOs