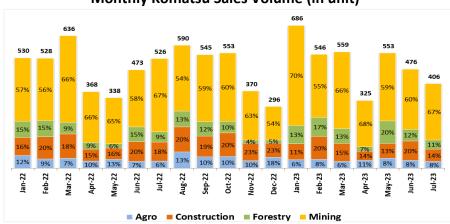

#### Komatsu YTD Sales Volume (in unit)

Komatsu monthly sales volume for July 2023 was 406 units. Market share for YTD July 2023 was 32%.

#### **Monthly Komatsu Sales Volume (in unit)**