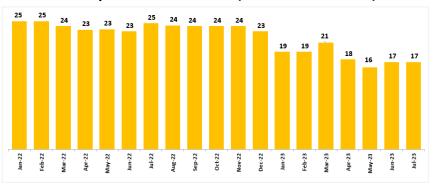

# **Gold Mining** (Agincourt Resources)

#### **Monthly Gold Sales Volume (in thousand ounces)**

Gold Equivalent Ounces (GEOs)

YTD 7M22: 168,351 GEOs YTD 7M23: 126,317 GEOs