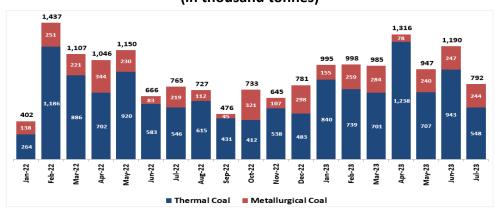

# **Coal Mining** (Tuah Turangga Agung)

# Monthly Coal Sales Volume (in thousand tonnes)

Coal Sales Volume
YTD 7M22: 6,573,000 tonnes YTD 7M23: 7,223,000 tonnes