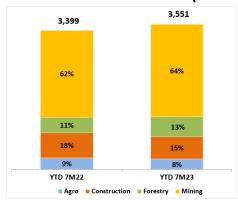

# **Operational Updates as of July 2023**

### **Construction Machinery** (United Tractors)

#### Komatsu YTD Sales Volume (in unit)



Komatsu monthly sales volume for July 2023 was 406 units. Market share for YTD July 2023 was 32%.

#### Mining Contracting (Pamapersada Nusantara)

#### **Coal Production and Overburden Removal**



# **Coal Mining** (Tuah Turangga Agung)

# Monthly Coal Sales Volume (in thousand tonnes)



Coal Sales Volume
YTD 7M22: 6,573,000 tonnes YTD 7M23: 7,223,000 tonnes





# **Gold Mining** (Agincourt Resources)

#### **Monthly Gold Sales Volume (in thousand ounces)**



Gold Equivalent Ounces (GEOs)

YTD 7M22: 168,351 GEOs YTD 7M23: 126,317 GEOs

### **Construction Machinery** (United Tractors)

#### **Monthly Komatsu Sales Volume (in unit)**



# **Mining Contracting** (Pamapersada Nusantara)

#### **Monthly Coal Production and Overburden Removal**



Prepared by Investor Relations Dept. – <u