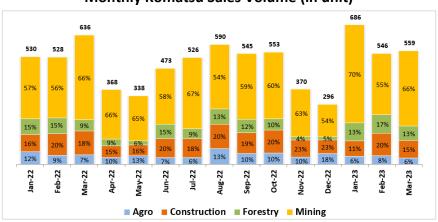

#### Komatsu YTD Sales Volume (in unit)

Komatsu monthly sales volume for March 2023 was 559 units. Market share for YTD March 2023 was 32%.

#### **Monthly Komatsu Sales Volume (in unit)**