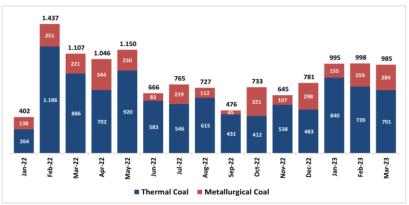

# Monthly Coal Sales Volume (in thousand tonnes)

Coal Sales Volume
YTD 3M22: 2,946,000 tonnes YTD 3M23: 2,978,000 tonnes