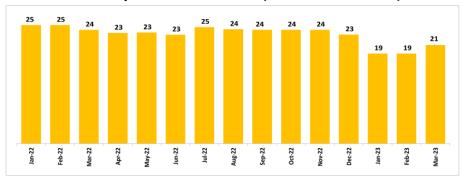

#### Komatsu YTD Sales Volume (in unit)

Komatsu monthly sales volume for March 2023 was 559 units. Market share for YTD March 2023 was 32%.

#### **Monthly Komatsu Sales Volume (in unit)**