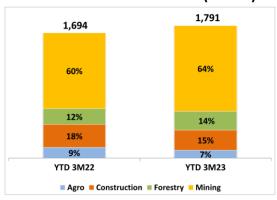

# **Operational Updates as of March 2023**

## **Construction Machinery** (United Tractors)

#### Komatsu YTD Sales Volume (in unit)



Komatsu monthly sales volume for March 2023 was 559 units. Market share for YTD March 2023 was 32%.

#### Mining Contracting (Pamapersada Nusantara)

#### **Coal Production and Overburden Removal**



## **Coal Mining (Tuah Turangga Agung)**

# Monthly Coal Sales Volume (in thousand tonnes)



Coal Sales Volume
YTD 3M22: 2,946,000 tonnes YTD 3M23: 2,978,000 tonnes





# **Gold Mining** (Agincourt Resources)

#### **Monthly Gold Sales Volume (in thousand ounces)**



Gold Equivalent Ounces (GEOs)
YTD 3M22: 74,052 GEOs YTD 3M23: 58,806 GEOs

#### **Construction Machinery** (United Tractors)

#### **Monthly Komatsu Sales Volume (in unit)**



# Mining Contracting (Pamapersada Nusantara)

#### **Monthly Coal Production and Overburden Removal**



Prepared by Investor Relations Dept. - <u>ir